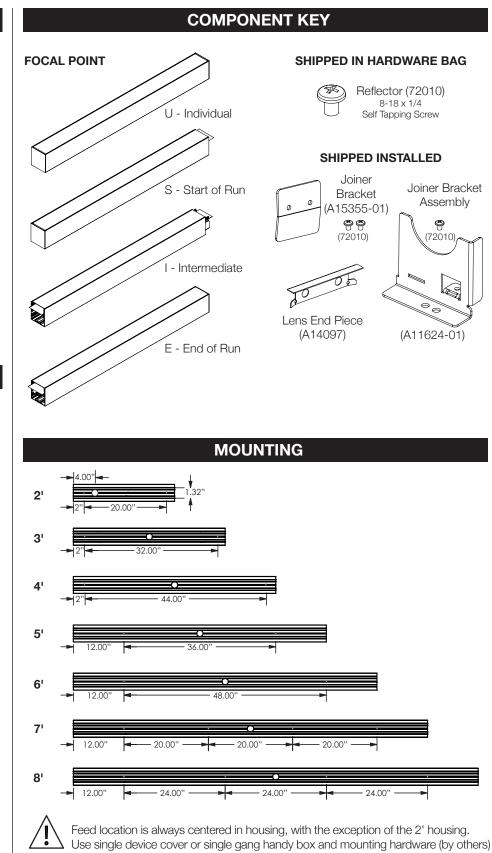

# Seem<sup>™</sup> 2 Wet Location

Surface Mount | FSM2LWLS

FOCAL POINT

## BEFORE YOU BEGIN

- Luminaires must be installed by a qualified electrician (check with local and national codes for proper installation).
- To prevent electrical shock, disconnect electrical supply before installation or servicing.
- Contractor is responsible for adequately reinforcing walls and/or ceilings to support fixture weight.
- Focal Point, LLC accepts no responsibility for inadequately reinforced walls and/or ceilings.
- The information contained in this drawing is the sole property of Focal Point, LLC. Any reproduction in part or whole without the written permission of Focal Point, LLC is prohibited.





SEE ADDITIONAL



POWER OFF



POWER ON



#### **INDIVIDUAL UNITS**



#### JOINED UNITS











#### **DRIVER SERVICE**







### EMERGENCY