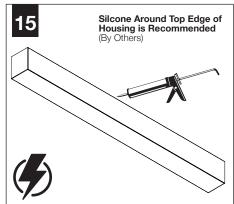

# Seem<sup>™</sup> 2 Wet Location

Surface Mount | FSM2LWLS

FOCAL POINT

## BEFORE YOU BEGIN

- Luminaires must be installed by a qualified electrician (check with local and national codes for proper installation).
- To prevent electrical shock, disconnect electrical supply before installation or servicing.
- Contractor is responsible for adequately reinforcing walls and/or ceilings to support fixture weight.
- Focal Point, LLC accepts no responsibility for inadequately reinforced walls and/or ceilings.
- The information contained in this drawing is the sole property of Focal Point, LLC. Any reproduction in part or whole without the written permission of Focal Point, LLC is prohibited.





SEE ADDITIONAL



POWER OFF



POWER ON



#### **INDIVIDUAL UNITS**



#### JOINED UNITS











#### **DRIVER SERVICE**







### EMERGENCY