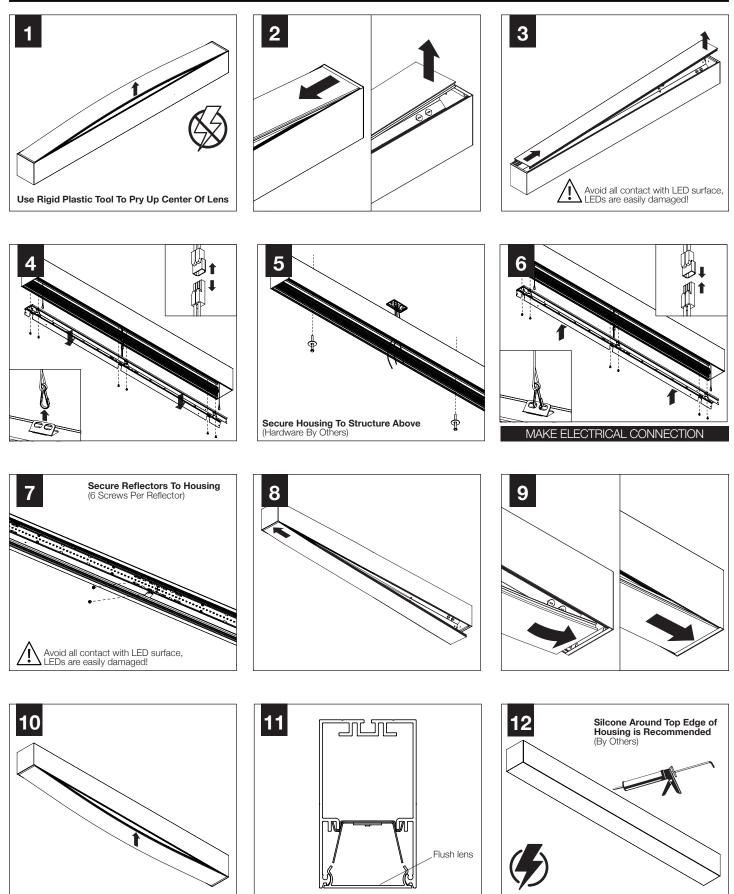

# Seem<sup>™</sup> 2 Wet Location

Surface Mount | FSM2LWLS

FOCAL POINT

## BEFORE YOU BEGIN

- Luminaires must be installed by a qualified electrician (check with local and national codes for proper installation).
- To prevent electrical shock, disconnect electrical supply before installation or servicing.
- Contractor is responsible for adequately reinforcing walls and/or ceilings to support fixture weight.
- Focal Point, LLC accepts no responsibility for inadequately reinforced walls and/or ceilings.
- The information contained in this drawing is the sole property of Focal Point, LLC. Any reproduction in part or whole without the written permission of Focal Point, LLC is prohibited.





SEE ADDITIONAL



POWER OFF



POWER ON



#### **INDIVIDUAL UNITS**



#### JOINED UNITS











#### **DRIVER SERVICE**







### EMERGENCY