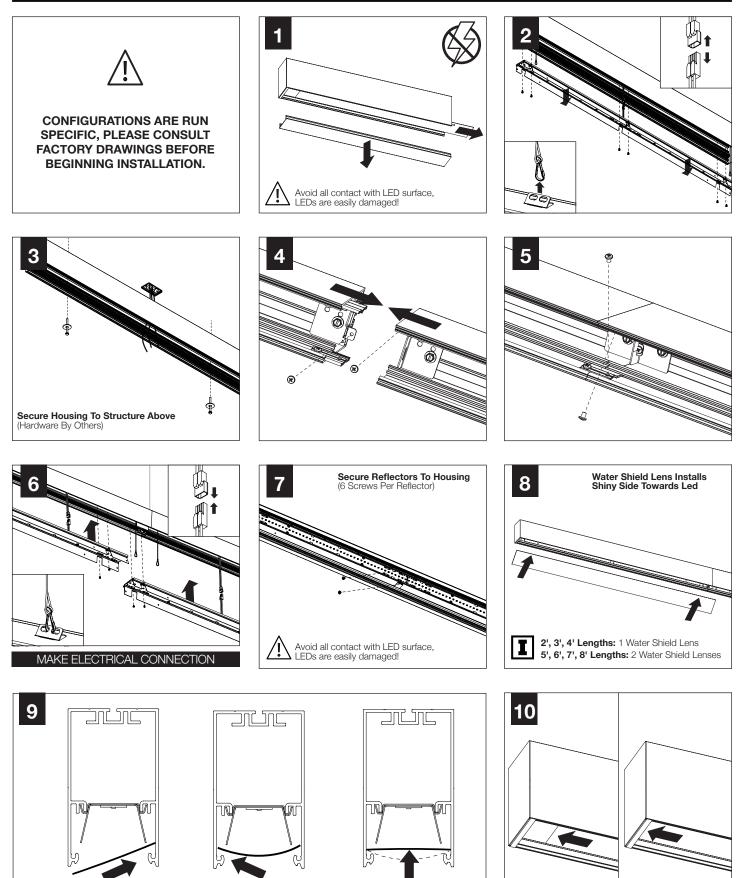

# Seem<sup>™</sup> 2 Wet Location

Surface Mount | FSM2LWLS

FOCAL POINT

## BEFORE YOU BEGIN

- Luminaires must be installed by a qualified electrician (check with local and national codes for proper installation).
- To prevent electrical shock, disconnect electrical supply before installation or servicing.
- Contractor is responsible for adequately reinforcing walls and/or ceilings to support fixture weight.
- Focal Point, LLC accepts no responsibility for inadequately reinforced walls and/or ceilings.
- The information contained in this drawing is the sole property of Focal Point, LLC. Any reproduction in part or whole without the written permission of Focal Point, LLC is prohibited.





SEE ADDITIONAL



POWER OFF



POWER ON



#### **INDIVIDUAL UNITS**



#### JOINED UNITS











#### **DRIVER SERVICE**







### EMERGENCY