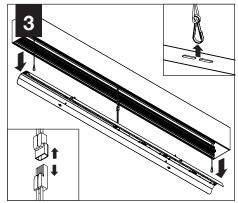

on

Surface Mount | FSM2LWLS

FOCAL POINT

## BEFORE YOU BEGIN

- Luminaires must be installed by a qualified electrician (check with local and national codes for proper installation).
- To prevent electrical shock, disconnect electrical supply before installation or servicing.
- Contractor is responsible for adequately reinforcing walls and/or ceilings to support fixture weight.
- Focal Point, LLC accepts no responsibility for inadequately reinforced walls and/or ceilings.
- The information contained in this drawing is the sole property of Focal Point, LLC. Any reproduction in part or whole without the written permission of Focal Point, LLC is prohibited.





SEE ADDITIONAL



POWER OFF



POWER ON



#### **INDIVIDUAL UNITS**



#### JOINED UNITS











#### **DRIVER SERVICE**







### EMERGENCY