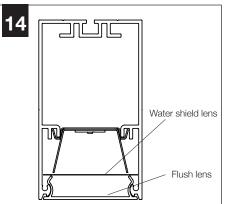

# Seem<sup>™</sup> 2 Wet Location

Surface Mount | FSM2LWLS

FOCAL POINT

## BEFORE YOU BEGIN

- Luminaires must be installed by a qualified electrician (check with local and national codes for proper installation).
- To prevent electrical shock, disconnect electrical supply before installation or servicing.
- Contractor is responsible for adequately reinforcing walls and/or ceilings to support fixture weight.
- Focal Point, LLC accepts no responsibility for inadequately reinforced walls and/or ceilings.
- The information contained in this drawing is the sole property of Focal Point, LLC. Any reproduction in part or whole without the written permission of Focal Point, LLC is prohibited.





SEE ADDITIONAL



POWER OFF



POWER ON



#### **INDIVIDUAL UNITS**



#### JOINED UNITS











#### **DRIVER SERVICE**







### EMERGENCY