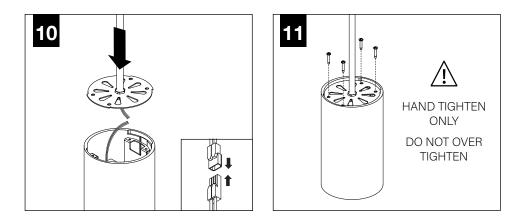

#### **FIXED STEM**

IS0828 REV. A

ALIGN CANOPY WITH MOUNTING BRACKET HOLES

CANOPY HELD IN PLACE MAGNETICALLY