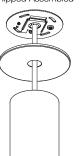

#### SWIVEL STEM MOUNT Shipped Assembled

#### **FIXED STEM**

IS0828 REV. A

ALIGN CANOPY WITH MOUNTING BRACKET HOLES

CANOPY HELD IN PLACE MAGNETICALLY