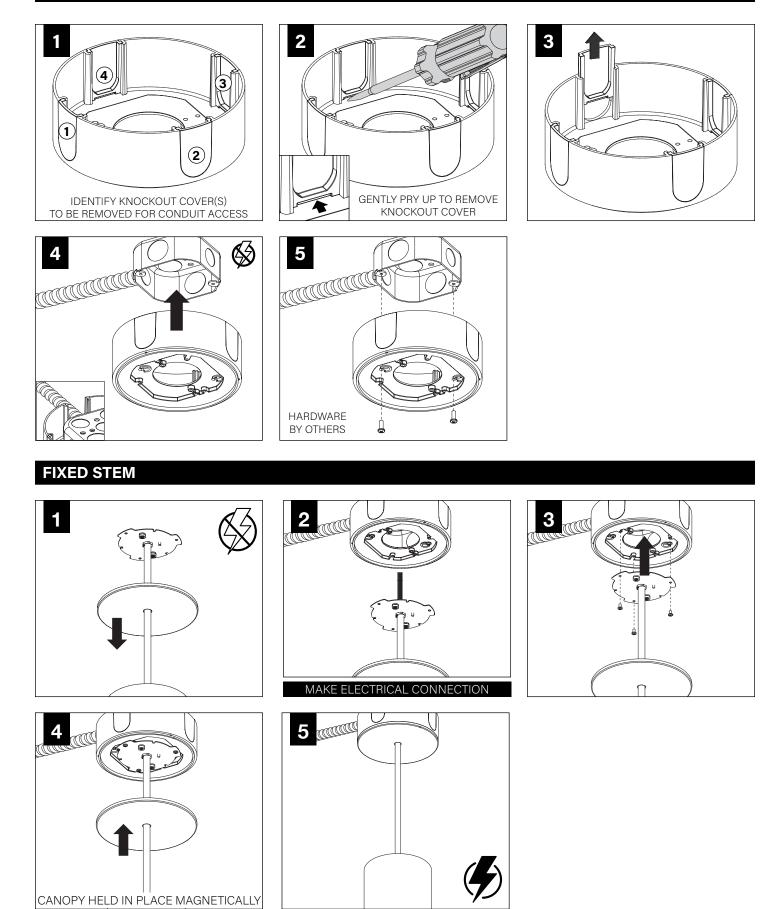

#### FIXED STEM MOUNT

DECORATIVE J-BOX COVER

#### **FIXED STEM**

IS0828 REV. A

ALIGN CANOPY WITH MOUNTING BRACKET HOLES

CANOPY HELD IN PLACE MAGNETICALLY