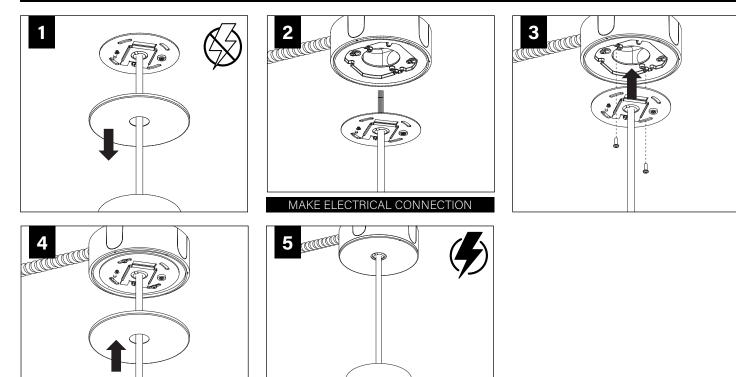

#### FIXED STEM MOUNT

DECORATIVE J-BOX COVER

#### **FIXED STEM**

IS0828 REV. A

ALIGN CANOPY WITH MOUNTING BRACKET HOLES

CANOPY HELD IN PLACE MAGNETICALLY