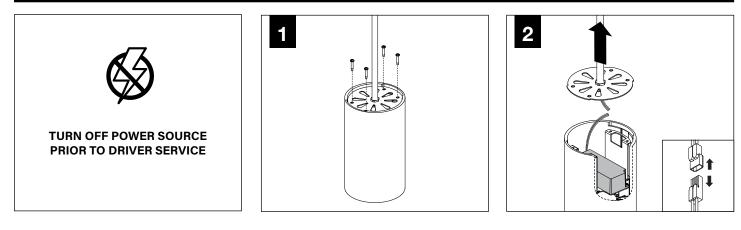

#### **DRIVER SERVICE**

CANOPY HELD IN PLACE MAGNETICALLY

#### **FIXED STEM**

IS0828 REV. A

ALIGN CANOPY WITH MOUNTING BRACKET HOLES

CANOPY HELD IN PLACE MAGNETICALLY