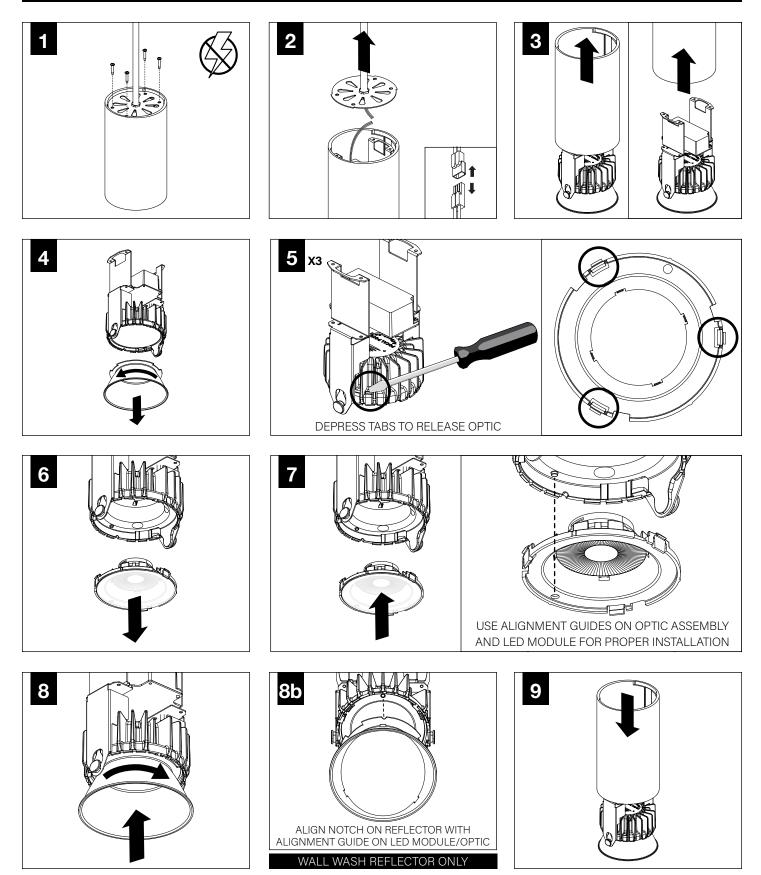

r ceilings.
- The information contained in this drawing is the sole property of Focal Point, LLC. Any reproduction in part or whole without the written permission of Focal Point, LLC is prohibited.





#### DECORATIVE SHALLOW CANOPY

#### SWIVEL STEM MOUNT Shipped Assembled



# DECORATIVE

J-BOX COVER

SCREWS #72029

#### FIXED STEM MOUNT





DECORATIVE J-BOX COVER





#### EMERGENCY



PRIOR TO LUMINAIRE INSTALLATION, SEE **PAGE 6** FOR EMERGENCY INSTALLATION INSTRUCTIONS.

#### CY



#### SHALLOW CANOPY

#### **FIXED STEM**



IS0828 REV. A

ALIGN CANOPY WITH MOUNTING BRACKET HOLES

CANOPY HELD IN PLACE MAGNETICALLY

#### **DECORATIVE SHALLOW CANOPY**



#### SWIVEL STEM



#### **DRIVER SERVICE**



CANOPY HELD IN PLACE MAGNETICALLY

#### WALL WASH AIMING



#### **OPTIC SERVICE**





### EMERGENCY