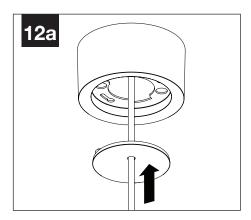

NOPY

#### **POWER CANOPY**



J-BOX MOUNTING BRACKET



DRIVER CARRIAGE



POWER CORD MOUNTING BRACKET



SWIVEL STEM MOUNT Shipped Assembled







ZYL 4



# INSTALL 4" OCTAGONAL J-BOX (BY OTHERS)

#### **EMERGENCY**

#### **MOUNTING TYPE**





PRIOR TO LUMINAIRE INSTALLATION, SEE **PAGE 7** FOR EMERGENCY INSTALLATION INSTRUCTIONS.



PROCEED TO
LUMINAIRE INSTALLATION
SHALLOW CANOPY, PAGE 2
POWER CANOPY, PAGE 4
SWIVEL STEM, PAGE 5

# **SHALLOW CANOPY INSTALLATION**



















## SHALLOW CANOPY DRIVER SERVICE - DZL3 - 9" / DZL4 - 11"







#### SHALLOW CANOPY DRIVER SERVICE - DZL3 - 12" & 15" / DZL4 - 14" & 17"



DRIVER SERVICE FOR:
DZL3 - 12" & 15"
DZL4 - 14" & 17"
REQUIRES REMOVAL OF
PET SHADE FOR ACCESS













## **POWER CANOPY INSTALLATION**

































## **POWER CANOPY DRIVER SERVICE**









# **SWIVEL STEM INSTALLATION**













# **OPTIC SERVICE**

















## **EMERGENCY**



SEE BATTERY MANUFACTURER INSTRUCTIONS

**EMERGENCY MAXIMUM MOUNTING HEIGHT:** 

ZYL 3 - 16.98<sup>1</sup> ZYL 4 - 16<sup>1</sup>