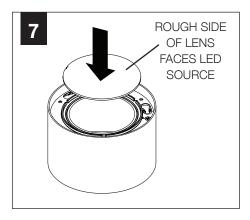

ped Assembled







ZYL 4



# INSTALL 4" OCTAGONAL J-BOX (BY OTHERS)

#### **EMERGENCY**

#### **MOUNTING TYPE**





PRIOR TO LUMINAIRE INSTALLATION, SEE **PAGE 7** FOR EMERGENCY INSTALLATION INSTRUCTIONS.



PROCEED TO
LUMINAIRE INSTALLATION
SHALLOW CANOPY, PAGE 2
POWER CANOPY, PAGE 4
SWIVEL STEM, PAGE 5

# **SHALLOW CANOPY INSTALLATION**



















## SHALLOW CANOPY DRIVER SERVICE - DZL3 - 9" / DZL4 - 11"







#### SHALLOW CANOPY DRIVER SERVICE - DZL3 - 12" & 15" / DZL4 - 14" & 17"



DRIVER SERVICE FOR:
DZL3 - 12" & 15"
DZL4 - 14" & 17"
REQUIRES REMOVAL OF
PET SHADE FOR ACCESS













## **POWER CANOPY INSTALLATION**

































## **POWER CANOPY DRIVER SERVICE**









# **SWIVEL STEM INSTALLATION**













# **OPTIC SERVICE**

















## **EMERGENCY**



SEE BATTERY MANUFACTURER INSTRUCTIONS

**EMERGENCY MAXIMUM MOUNTING HEIGHT:** 

ZYL 3 - 16.98<sup>1</sup> ZYL 4 - 16<sup>1</sup>