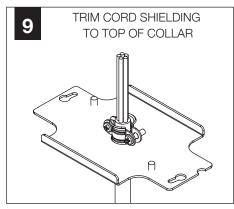

LOW CANOPY

#### **POWER CANOPY**



J-BOX MOUNTING BRACKET



DRIVER CARRIAGE



POWER CORD MOUNTING BRACKET



SWIVEL STEM MOUNT Shipped Assembled







ZYL 4



# INSTALL 4" OCTAGONAL J-BOX (BY OTHERS)

#### **EMERGENCY**

#### **MOUNTING TYPE**





PRIOR TO LUMINAIRE INSTALLATION, SEE **PAGE 7** FOR EMERGENCY INSTALLATION INSTRUCTIONS.



PROCEED TO
LUMINAIRE INSTALLATION
SHALLOW CANOPY, PAGE 2
POWER CANOPY, PAGE 4
SWIVEL STEM, PAGE 5

# **SHALLOW CANOPY INSTALLATION**



















## SHALLOW CANOPY DRIVER SERVICE - DZL3 - 9" / DZL4 - 11"







#### SHALLOW CANOPY DRIVER SERVICE - DZL3 - 12" & 15" / DZL4 - 14" & 17"



DRIVER SERVICE FOR:
DZL3 - 12" & 15"
DZL4 - 14" & 17"
REQUIRES REMOVAL OF
PET SHADE FOR ACCESS













## **POWER CANOPY INSTALLATION**

































## **POWER CANOPY DRIVER SERVICE**









# **SWIVEL STEM INSTALLATION**













# **OPTIC SERVICE**

















## **EMERGENCY**



SEE BATTERY MANUFACTURER INSTRUCTIONS

**EMERGENCY MAXIMUM MOUNTING HEIGHT:** 

ZYL 3 - 16.98<sup>1</sup> ZYL 4 - 16<sup>1</sup>