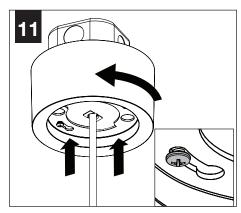

CANOPY

#### **POWER CANOPY**



J-BOX MOUNTING BRACKET



DRIVER CARRIAGE



POWER CORD MOUNTING BRACKET



SWIVEL STEM MOUNT Shipped Assembled







ZYL 4



# INSTALL 4" OCTAGONAL J-BOX (BY OTHERS)

#### **EMERGENCY**

#### **MOUNTING TYPE**





PRIOR TO LUMINAIRE INSTALLATION, SEE **PAGE 7** FOR EMERGENCY INSTALLATION INSTRUCTIONS.



PROCEED TO
LUMINAIRE INSTALLATION
SHALLOW CANOPY, PAGE 2
POWER CANOPY, PAGE 4
SWIVEL STEM, PAGE 5

# **SHALLOW CANOPY INSTALLATION**



















## SHALLOW CANOPY DRIVER SERVICE - DZL3 - 9" / DZL4 - 11"







#### SHALLOW CANOPY DRIVER SERVICE - DZL3 - 12" & 15" / DZL4 - 14" & 17"



DRIVER SERVICE FOR:
DZL3 - 12" & 15"
DZL4 - 14" & 17"
REQUIRES REMOVAL OF
PET SHADE FOR ACCESS













## **POWER CANOPY INSTALLATION**

































## **POWER CANOPY DRIVER SERVICE**









# **SWIVEL STEM INSTALLATION**













# **OPTIC SERVICE**

















## **EMERGENCY**



SEE BATTERY MANUFACTURER INSTRUCTIONS

**EMERGENCY MAXIMUM MOUNTING HEIGHT:** 

ZYL 3 - 16.98<sup>1</sup> ZYL 4 - 16<sup>1</sup>