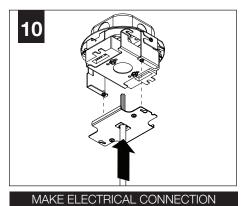

W CANOPY

#### **POWER CANOPY**



J-BOX MOUNTING BRACKET



DRIVER CARRIAGE



POWER CORD MOUNTING BRACKET



SWIVEL STEM MOUNT Shipped Assembled







ZYL 4



# INSTALL 4" OCTAGONAL J-BOX (BY OTHERS)

#### **EMERGENCY**

#### **MOUNTING TYPE**





PRIOR TO LUMINAIRE INSTALLATION, SEE **PAGE 7** FOR EMERGENCY INSTALLATION INSTRUCTIONS.



PROCEED TO
LUMINAIRE INSTALLATION
SHALLOW CANOPY, PAGE 2
POWER CANOPY, PAGE 4
SWIVEL STEM, PAGE 5

# **SHALLOW CANOPY INSTALLATION**



















## SHALLOW CANOPY DRIVER SERVICE - DZL3 - 9" / DZL4 - 11"







#### SHALLOW CANOPY DRIVER SERVICE - DZL3 - 12" & 15" / DZL4 - 14" & 17"



DRIVER SERVICE FOR:
DZL3 - 12" & 15"
DZL4 - 14" & 17"
REQUIRES REMOVAL OF
PET SHADE FOR ACCESS













## **POWER CANOPY INSTALLATION**

































## **POWER CANOPY DRIVER SERVICE**









# **SWIVEL STEM INSTALLATION**













# **OPTIC SERVICE**

















## **EMERGENCY**



SEE BATTERY MANUFACTURER INSTRUCTIONS

**EMERGENCY MAXIMUM MOUNTING HEIGHT:** 

ZYL 3 - 16.98<sup>1</sup> ZYL 4 - 16<sup>1</sup>