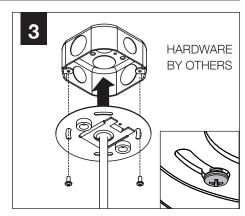

OUNTING BRACKET



SWIVEL STEM MOUNT Shipped Assembled







ZYL 4



# INSTALL 4" OCTAGONAL J-BOX (BY OTHERS)

#### **EMERGENCY**

#### **MOUNTING TYPE**





PRIOR TO LUMINAIRE INSTALLATION, SEE **PAGE 7** FOR EMERGENCY INSTALLATION INSTRUCTIONS.



PROCEED TO
LUMINAIRE INSTALLATION
SHALLOW CANOPY, PAGE 2
POWER CANOPY, PAGE 4
SWIVEL STEM, PAGE 5

# **SHALLOW CANOPY INSTALLATION**



















## SHALLOW CANOPY DRIVER SERVICE - DZL3 - 9" / DZL4 - 11"







#### SHALLOW CANOPY DRIVER SERVICE - DZL3 - 12" & 15" / DZL4 - 14" & 17"



DRIVER SERVICE FOR:
DZL3 - 12" & 15"
DZL4 - 14" & 17"
REQUIRES REMOVAL OF
PET SHADE FOR ACCESS













## **POWER CANOPY INSTALLATION**

































## **POWER CANOPY DRIVER SERVICE**









# **SWIVEL STEM INSTALLATION**













# **OPTIC SERVICE**

















## **EMERGENCY**



SEE BATTERY MANUFACTURER INSTRUCTIONS

**EMERGENCY MAXIMUM MOUNTING HEIGHT:** 

ZYL 3 - 16.98<sup>1</sup> ZYL 4 - 16<sup>1</sup>