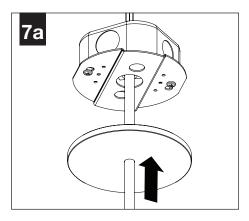

sole property of Focal Point, LLC.
   Any reproduction in part or whole without the written permission of Focal Point, LLC is prohibited.

#### **INSTRUCTION KEY**



**ATTENTION** 



SEE ADDITIONAL INSTRUCTIONS



**POWER OFF** 



**POWER ON** 



#### **SHALLOW CANOPY**



J-BOX MOUNTING BRACKET



SHALLOW CANOPY

#### **POWER CANOPY**



J-BOX MOUNTING BRACKET



DRIVER CARRIAGE



POWER CORD MOUNTING BRACKET



SWIVEL STEM MOUNT Shipped Assembled







ZYL 4



# INSTALL 4" OCTAGONAL J-BOX (BY OTHERS)

#### **EMERGENCY**

#### **MOUNTING TYPE**





PRIOR TO LUMINAIRE INSTALLATION, SEE **PAGE 7** FOR EMERGENCY INSTALLATION INSTRUCTIONS.



PROCEED TO
LUMINAIRE INSTALLATION
SHALLOW CANOPY, PAGE 2
POWER CANOPY, PAGE 4
SWIVEL STEM, PAGE 5

# **SHALLOW CANOPY INSTALLATION**



















## SHALLOW CANOPY DRIVER SERVICE - DZL3 - 9" / DZL4 - 11"







#### SHALLOW CANOPY DRIVER SERVICE - DZL3 - 12" & 15" / DZL4 - 14" & 17"



DRIVER SERVICE FOR:
DZL3 - 12" & 15"
DZL4 - 14" & 17"
REQUIRES REMOVAL OF
PET SHADE FOR ACCESS













## **POWER CANOPY INSTALLATION**

































## **POWER CANOPY DRIVER SERVICE**









# **SWIVEL STEM INSTALLATION**













# **OPTIC SERVICE**

















## **EMERGENCY**



SEE BATTERY MANUFACTURER INSTRUCTIONS

**EMERGENCY MAXIMUM MOUNTING HEIGHT:** 

ZYL 3 - 16.98<sup>1</sup> ZYL 4 - 16<sup>1</sup>