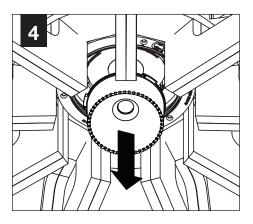

T Shipped Assembled







ZYL 4



# INSTALL 4" OCTAGONAL J-BOX (BY OTHERS)

#### **EMERGENCY**

#### **MOUNTING TYPE**





PRIOR TO LUMINAIRE INSTALLATION, SEE **PAGE 7** FOR EMERGENCY INSTALLATION INSTRUCTIONS.



PROCEED TO
LUMINAIRE INSTALLATION
SHALLOW CANOPY, PAGE 2
POWER CANOPY, PAGE 4
SWIVEL STEM, PAGE 5

# **SHALLOW CANOPY INSTALLATION**



















## SHALLOW CANOPY DRIVER SERVICE - DZL3 - 9" / DZL4 - 11"







#### SHALLOW CANOPY DRIVER SERVICE - DZL3 - 12" & 15" / DZL4 - 14" & 17"



DRIVER SERVICE FOR:
DZL3 - 12" & 15"
DZL4 - 14" & 17"
REQUIRES REMOVAL OF
PET SHADE FOR ACCESS













## **POWER CANOPY INSTALLATION**

































## **POWER CANOPY DRIVER SERVICE**









# **SWIVEL STEM INSTALLATION**













# **OPTIC SERVICE**

















## **EMERGENCY**



SEE BATTERY MANUFACTURER INSTRUCTIONS

**EMERGENCY MAXIMUM MOUNTING HEIGHT:** 

ZYL 3 - 16.98<sup>1</sup> ZYL 4 - 16<sup>1</sup>