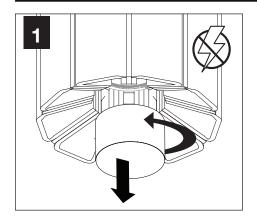

M MOUNT Shipped Assembled







ZYL 4



# INSTALL 4" OCTAGONAL J-BOX (BY OTHERS)

#### **EMERGENCY**

#### **MOUNTING TYPE**





PRIOR TO LUMINAIRE INSTALLATION, SEE **PAGE 7** FOR EMERGENCY INSTALLATION INSTRUCTIONS.



PROCEED TO
LUMINAIRE INSTALLATION
SHALLOW CANOPY, PAGE 2
POWER CANOPY, PAGE 4
SWIVEL STEM, PAGE 5

# **SHALLOW CANOPY INSTALLATION**



















## SHALLOW CANOPY DRIVER SERVICE - DZL3 - 9" / DZL4 - 11"







#### SHALLOW CANOPY DRIVER SERVICE - DZL3 - 12" & 15" / DZL4 - 14" & 17"



DRIVER SERVICE FOR:
DZL3 - 12" & 15"
DZL4 - 14" & 17"
REQUIRES REMOVAL OF
PET SHADE FOR ACCESS













## **POWER CANOPY INSTALLATION**

































## **POWER CANOPY DRIVER SERVICE**









# **SWIVEL STEM INSTALLATION**













# **OPTIC SERVICE**

















## **EMERGENCY**



SEE BATTERY MANUFACTURER INSTRUCTIONS

**EMERGENCY MAXIMUM MOUNTING HEIGHT:** 

ZYL 3 - 16.98<sup>1</sup> ZYL 4 - 16<sup>1</sup>