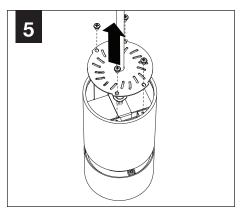

### **SHALLOW CANOPY**



J-BOX MOUNTING BRACKET



SHALLOW CANOPY

#### **POWER CANOPY**



J-BOX MOUNTING BRACKET



DRIVER CARRIAGE



POWER CORD MOUNTING BRACKET



SWIVEL STEM MOUNT Shipped Assembled







ZYL 4



# INSTALL 4" OCTAGONAL J-BOX (BY OTHERS)

#### **EMERGENCY**

#### **MOUNTING TYPE**





PRIOR TO LUMINAIRE INSTALLATION, SEE **PAGE 7** FOR EMERGENCY INSTALLATION INSTRUCTIONS.



PROCEED TO
LUMINAIRE INSTALLATION
SHALLOW CANOPY, PAGE 2
POWER CANOPY, PAGE 4
SWIVEL STEM, PAGE 5

# **SHALLOW CANOPY INSTALLATION**



















## SHALLOW CANOPY DRIVER SERVICE - DZL3 - 9" / DZL4 - 11"







#### SHALLOW CANOPY DRIVER SERVICE - DZL3 - 12" & 15" / DZL4 - 14" & 17"



DRIVER SERVICE FOR:
DZL3 - 12" & 15"
DZL4 - 14" & 17"
REQUIRES REMOVAL OF
PET SHADE FOR ACCESS













## **POWER CANOPY INSTALLATION**

































## **POWER CANOPY DRIVER SERVICE**









# **SWIVEL STEM INSTALLATION**













# **OPTIC SERVICE**

















## **EMERGENCY**



SEE BATTERY MANUFACTURER INSTRUCTIONS

**EMERGENCY MAXIMUM MOUNTING HEIGHT:** 

ZYL 3 - 16.98<sup>1</sup> ZYL 4 - 16<sup>1</sup>