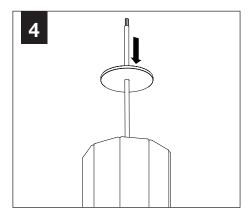

ET



SHALLOW CANOPY

#### **POWER CANOPY**



J-BOX MOUNTING BRACKET



DRIVER CARRIAGE



POWER CORD MOUNTING BRACKET



SWIVEL STEM MOUNT Shipped Assembled







ZYL 4



# INSTALL 4" OCTAGONAL J-BOX (BY OTHERS)

#### **EMERGENCY**

#### **MOUNTING TYPE**





PRIOR TO LUMINAIRE INSTALLATION, SEE **PAGE 7** FOR EMERGENCY INSTALLATION INSTRUCTIONS.



PROCEED TO
LUMINAIRE INSTALLATION
SHALLOW CANOPY, PAGE 2
POWER CANOPY, PAGE 4
SWIVEL STEM, PAGE 5

# **SHALLOW CANOPY INSTALLATION**



















## SHALLOW CANOPY DRIVER SERVICE - DZL3 - 9" / DZL4 - 11"







#### SHALLOW CANOPY DRIVER SERVICE - DZL3 - 12" & 15" / DZL4 - 14" & 17"



DRIVER SERVICE FOR:
DZL3 - 12" & 15"
DZL4 - 14" & 17"
REQUIRES REMOVAL OF
PET SHADE FOR ACCESS













## **POWER CANOPY INSTALLATION**

































## **POWER CANOPY DRIVER SERVICE**









# **SWIVEL STEM INSTALLATION**













# **OPTIC SERVICE**

















## **EMERGENCY**



SEE BATTERY MANUFACTURER INSTRUCTIONS

**EMERGENCY MAXIMUM MOUNTING HEIGHT:** 

ZYL 3 - 16.98<sup>1</sup> ZYL 4 - 16<sup>1</sup>