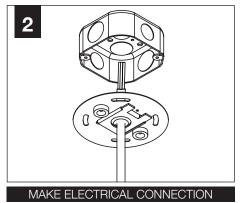

MOUNTING BRACKET



SWIVEL STEM MOUNT Shipped Assembled







ZYL 4



# INSTALL 4" OCTAGONAL J-BOX (BY OTHERS)

#### **EMERGENCY**

#### **MOUNTING TYPE**





PRIOR TO LUMINAIRE INSTALLATION, SEE **PAGE 7** FOR EMERGENCY INSTALLATION INSTRUCTIONS.



PROCEED TO
LUMINAIRE INSTALLATION
SHALLOW CANOPY, PAGE 2
POWER CANOPY, PAGE 4
SWIVEL STEM, PAGE 5

# **SHALLOW CANOPY INSTALLATION**



















## SHALLOW CANOPY DRIVER SERVICE - DZL3 - 9" / DZL4 - 11"







#### SHALLOW CANOPY DRIVER SERVICE - DZL3 - 12" & 15" / DZL4 - 14" & 17"



DRIVER SERVICE FOR:
DZL3 - 12" & 15"
DZL4 - 14" & 17"
REQUIRES REMOVAL OF
PET SHADE FOR ACCESS













## **POWER CANOPY INSTALLATION**

































## **POWER CANOPY DRIVER SERVICE**









# **SWIVEL STEM INSTALLATION**













# **OPTIC SERVICE**

















## **EMERGENCY**



SEE BATTERY MANUFACTURER INSTRUCTIONS

**EMERGENCY MAXIMUM MOUNTING HEIGHT:** 

ZYL 3 - 16.98<sup>1</sup> ZYL 4 - 16<sup>1</sup>