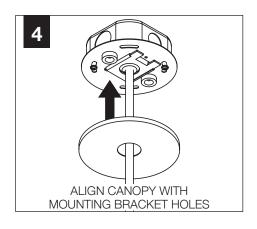

NTING BRACKET



SWIVEL STEM MOUNT Shipped Assembled







ZYL 4



# INSTALL 4" OCTAGONAL J-BOX (BY OTHERS)

#### **EMERGENCY**

#### **MOUNTING TYPE**





PRIOR TO LUMINAIRE INSTALLATION, SEE **PAGE 7** FOR EMERGENCY INSTALLATION INSTRUCTIONS.



PROCEED TO
LUMINAIRE INSTALLATION
SHALLOW CANOPY, PAGE 2
POWER CANOPY, PAGE 4
SWIVEL STEM, PAGE 5

# **SHALLOW CANOPY INSTALLATION**



















## SHALLOW CANOPY DRIVER SERVICE - DZL3 - 9" / DZL4 - 11"







#### SHALLOW CANOPY DRIVER SERVICE - DZL3 - 12" & 15" / DZL4 - 14" & 17"



DRIVER SERVICE FOR:
DZL3 - 12" & 15"
DZL4 - 14" & 17"
REQUIRES REMOVAL OF
PET SHADE FOR ACCESS













## **POWER CANOPY INSTALLATION**

































## **POWER CANOPY DRIVER SERVICE**









# **SWIVEL STEM INSTALLATION**













# **OPTIC SERVICE**

















## **EMERGENCY**



SEE BATTERY MANUFACTURER INSTRUCTIONS

**EMERGENCY MAXIMUM MOUNTING HEIGHT:** 

ZYL 3 - 16.98<sup>1</sup> ZYL 4 - 16<sup>1</sup>