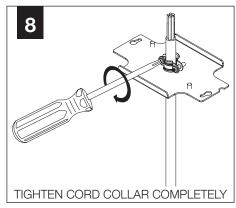

ALLOW CANOPY

#### **POWER CANOPY**



J-BOX MOUNTING BRACKET



DRIVER CARRIAGE



POWER CORD MOUNTING BRACKET



SWIVEL STEM MOUNT Shipped Assembled







ZYL 4



# INSTALL 4" OCTAGONAL J-BOX (BY OTHERS)

#### **EMERGENCY**

#### **MOUNTING TYPE**





PRIOR TO LUMINAIRE INSTALLATION, SEE **PAGE 7** FOR EMERGENCY INSTALLATION INSTRUCTIONS.



PROCEED TO
LUMINAIRE INSTALLATION
SHALLOW CANOPY, PAGE 2
POWER CANOPY, PAGE 4
SWIVEL STEM, PAGE 5

# **SHALLOW CANOPY INSTALLATION**



















## SHALLOW CANOPY DRIVER SERVICE - DZL3 - 9" / DZL4 - 11"







#### SHALLOW CANOPY DRIVER SERVICE - DZL3 - 12" & 15" / DZL4 - 14" & 17"



DRIVER SERVICE FOR:
DZL3 - 12" & 15"
DZL4 - 14" & 17"
REQUIRES REMOVAL OF
PET SHADE FOR ACCESS













## **POWER CANOPY INSTALLATION**

































## **POWER CANOPY DRIVER SERVICE**









# **SWIVEL STEM INSTALLATION**













# **OPTIC SERVICE**

















## **EMERGENCY**



SEE BATTERY MANUFACTURER INSTRUCTIONS

**EMERGENCY MAXIMUM MOUNTING HEIGHT:** 

ZYL 3 - 16.98<sup>1</sup> ZYL 4 - 16<sup>1</sup>