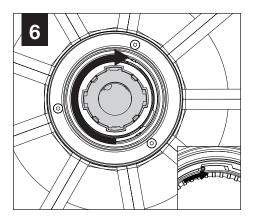

ipped Assembled







ZYL 4



# INSTALL 4" OCTAGONAL J-BOX (BY OTHERS)

#### **EMERGENCY**

#### **MOUNTING TYPE**





PRIOR TO LUMINAIRE INSTALLATION, SEE **PAGE 7** FOR EMERGENCY INSTALLATION INSTRUCTIONS.



PROCEED TO
LUMINAIRE INSTALLATION
SHALLOW CANOPY, PAGE 2
POWER CANOPY, PAGE 4
SWIVEL STEM, PAGE 5

# **SHALLOW CANOPY INSTALLATION**



















## SHALLOW CANOPY DRIVER SERVICE - DZL3 - 9" / DZL4 - 11"







#### SHALLOW CANOPY DRIVER SERVICE - DZL3 - 12" & 15" / DZL4 - 14" & 17"



DRIVER SERVICE FOR:
DZL3 - 12" & 15"
DZL4 - 14" & 17"
REQUIRES REMOVAL OF
PET SHADE FOR ACCESS













## **POWER CANOPY INSTALLATION**

































## **POWER CANOPY DRIVER SERVICE**









# **SWIVEL STEM INSTALLATION**













# **OPTIC SERVICE**

















## **EMERGENCY**



SEE BATTERY MANUFACTURER INSTRUCTIONS

**EMERGENCY MAXIMUM MOUNTING HEIGHT:** 

ZYL 3 - 16.98<sup>1</sup> ZYL 4 - 16<sup>1</sup>