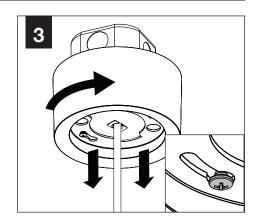

ACKET



DRIVER CARRIAGE



POWER CORD MOUNTING BRACKET



SWIVEL STEM MOUNT Shipped Assembled







ZYL 4



# INSTALL 4" OCTAGONAL J-BOX (BY OTHERS)

#### **EMERGENCY**

#### **MOUNTING TYPE**





PRIOR TO LUMINAIRE INSTALLATION, SEE **PAGE 7** FOR EMERGENCY INSTALLATION INSTRUCTIONS.



PROCEED TO
LUMINAIRE INSTALLATION
SHALLOW CANOPY, PAGE 2
POWER CANOPY, PAGE 4
SWIVEL STEM, PAGE 5

# **SHALLOW CANOPY INSTALLATION**



















## SHALLOW CANOPY DRIVER SERVICE - DZL3 - 9" / DZL4 - 11"







#### SHALLOW CANOPY DRIVER SERVICE - DZL3 - 12" & 15" / DZL4 - 14" & 17"



DRIVER SERVICE FOR:
DZL3 - 12" & 15"
DZL4 - 14" & 17"
REQUIRES REMOVAL OF
PET SHADE FOR ACCESS













## **POWER CANOPY INSTALLATION**

































## **POWER CANOPY DRIVER SERVICE**









# **SWIVEL STEM INSTALLATION**













# **OPTIC SERVICE**

















## **EMERGENCY**



SEE BATTERY MANUFACTURER INSTRUCTIONS

**EMERGENCY MAXIMUM MOUNTING HEIGHT:** 

ZYL 3 - 16.98<sup>1</sup> ZYL 4 - 16<sup>1</sup>