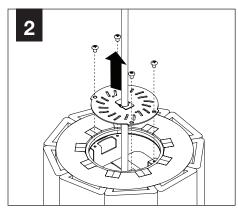

ole without the written permission of Focal Point, LLC is prohibited.

#### **INSTRUCTION KEY**



**ATTENTION** 



SEE ADDITIONAL INSTRUCTIONS



**POWER OFF** 



**POWER ON** 



#### **SHALLOW CANOPY**



J-BOX MOUNTING BRACKET



SHALLOW CANOPY

#### **POWER CANOPY**



J-BOX MOUNTING BRACKET



DRIVER CARRIAGE



POWER CORD MOUNTING BRACKET



SWIVEL STEM MOUNT Shipped Assembled







ZYL 4



# INSTALL 4" OCTAGONAL J-BOX (BY OTHERS)

#### **EMERGENCY**

#### **MOUNTING TYPE**





PRIOR TO LUMINAIRE INSTALLATION, SEE **PAGE 7** FOR EMERGENCY INSTALLATION INSTRUCTIONS.



PROCEED TO
LUMINAIRE INSTALLATION
SHALLOW CANOPY, PAGE 2
POWER CANOPY, PAGE 4
SWIVEL STEM, PAGE 5

# **SHALLOW CANOPY INSTALLATION**



















## SHALLOW CANOPY DRIVER SERVICE - DZL3 - 9" / DZL4 - 11"







#### SHALLOW CANOPY DRIVER SERVICE - DZL3 - 12" & 15" / DZL4 - 14" & 17"



DRIVER SERVICE FOR:
DZL3 - 12" & 15"
DZL4 - 14" & 17"
REQUIRES REMOVAL OF
PET SHADE FOR ACCESS













## **POWER CANOPY INSTALLATION**

































## **POWER CANOPY DRIVER SERVICE**









# **SWIVEL STEM INSTALLATION**













# **OPTIC SERVICE**

















## **EMERGENCY**



SEE BATTERY MANUFACTURER INSTRUCTIONS

**EMERGENCY MAXIMUM MOUNTING HEIGHT:** 

ZYL 3 - 16.98<sup>1</sup> ZYL 4 - 16<sup>1</sup>