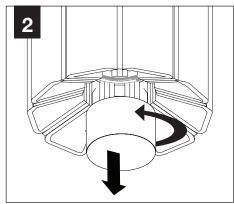

# **SHALLOW CANOPY INSTALLATION**

## SHALLOW CANOPY DRIVER SERVICE - DZL3 - 9" / DZL4 - 11"