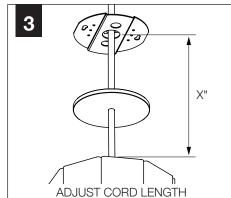

g is the sole property of Focal Point, LLC.
   Any reproduction in part or whole without the written permission of Focal Point, LLC is prohibited.

#### **INSTRUCTION KEY**



**ATTENTION** 



SEE ADDITIONAL INSTRUCTIONS



**POWER OFF** 



**POWER ON** 



#### **SHALLOW CANOPY**



J-BOX MOUNTING BRACKET



SHALLOW CANOPY

#### **POWER CANOPY**



J-BOX MOUNTING BRACKET



DRIVER CARRIAGE



POWER CORD MOUNTING BRACKET



SWIVEL STEM MOUNT Shipped Assembled







ZYL 4



# INSTALL 4" OCTAGONAL J-BOX (BY OTHERS)

#### **EMERGENCY**

#### **MOUNTING TYPE**





PRIOR TO LUMINAIRE INSTALLATION, SEE **PAGE 7** FOR EMERGENCY INSTALLATION INSTRUCTIONS.



PROCEED TO
LUMINAIRE INSTALLATION
SHALLOW CANOPY, PAGE 2
POWER CANOPY, PAGE 4
SWIVEL STEM, PAGE 5

# **SHALLOW CANOPY INSTALLATION**



















## SHALLOW CANOPY DRIVER SERVICE - DZL3 - 9" / DZL4 - 11"







#### SHALLOW CANOPY DRIVER SERVICE - DZL3 - 12" & 15" / DZL4 - 14" & 17"



DRIVER SERVICE FOR:
DZL3 - 12" & 15"
DZL4 - 14" & 17"
REQUIRES REMOVAL OF
PET SHADE FOR ACCESS













## **POWER CANOPY INSTALLATION**

































## **POWER CANOPY DRIVER SERVICE**









# **SWIVEL STEM INSTALLATION**













# **OPTIC SERVICE**

















## **EMERGENCY**



SEE BATTERY MANUFACTURER INSTRUCTIONS

**EMERGENCY MAXIMUM MOUNTING HEIGHT:** 

ZYL 3 - 16.98<sup>1</sup> ZYL 4 - 16<sup>1</sup>