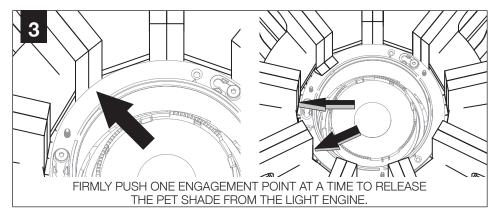

#### SHALLOW CANOPY DRIVER SERVICE - DZL3 - 12" & 15" / DZL4 - 14" & 17"

DRIVER SERVICE FOR:
DZL3 - 12" & 15"
DZL4 - 14" & 17"
REQUIRES REMOVAL OF
PET SHADE FOR ACCESS