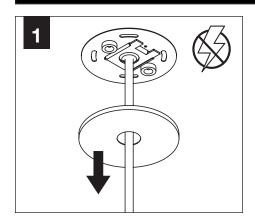

#### **EMERGENCY**

#### **MOUNTING TYPE**

PRIOR TO LUMINAIRE INSTALLATION, SEE **PAGE 7** FOR EMERGENCY INSTALLATION INSTRUCTIONS.

PROCEED TO
LUMINAIRE INSTALLATION
SHALLOW CANOPY, PAGE 2
POWER CANOPY, PAGE 4
SWIVEL STEM, PAGE 5

## **EMERGENCY**

SEE BATTERY MANUFACTURER INSTRUCTIONS

**EMERGENCY MAXIMUM MOUNTING HEIGHT:** 

ZYL 3 - 16.98<sup>1</sup> ZYL 4 - 16<sup>1</sup>