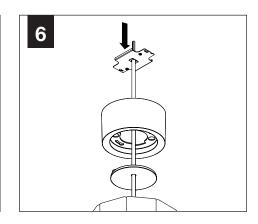

SHALLOW CANOPY

#### **POWER CANOPY**



J-BOX MOUNTING BRACKET



DRIVER CARRIAGE



POWER CORD MOUNTING BRACKET



SWIVEL STEM MOUNT Shipped Assembled







ZYL 4



# INSTALL 4" OCTAGONAL J-BOX (BY OTHERS)

#### **EMERGENCY**

#### **MOUNTING TYPE**





PRIOR TO LUMINAIRE INSTALLATION, SEE **PAGE 7** FOR EMERGENCY INSTALLATION INSTRUCTIONS.



PROCEED TO
LUMINAIRE INSTALLATION
SHALLOW CANOPY, PAGE 2
POWER CANOPY, PAGE 4
SWIVEL STEM, PAGE 5

# **SHALLOW CANOPY INSTALLATION**



















## SHALLOW CANOPY DRIVER SERVICE - DZL3 - 9" / DZL4 - 11"







#### SHALLOW CANOPY DRIVER SERVICE - DZL3 - 12" & 15" / DZL4 - 14" & 17"



DRIVER SERVICE FOR:
DZL3 - 12" & 15"
DZL4 - 14" & 17"
REQUIRES REMOVAL OF
PET SHADE FOR ACCESS













## **POWER CANOPY INSTALLATION**

































## **POWER CANOPY DRIVER SERVICE**









# **SWIVEL STEM INSTALLATION**













# **OPTIC SERVICE**

















## **EMERGENCY**



SEE BATTERY MANUFACTURER INSTRUCTIONS

**EMERGENCY MAXIMUM MOUNTING HEIGHT:** 

ZYL 3 - 16.98<sup>1</sup> ZYL 4 - 16<sup>1</sup>