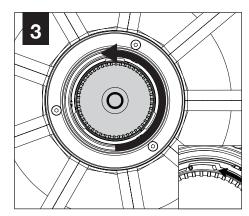

UNT Shipped Assembled







ZYL 4



# INSTALL 4" OCTAGONAL J-BOX (BY OTHERS)

#### **EMERGENCY**

#### **MOUNTING TYPE**





PRIOR TO LUMINAIRE INSTALLATION, SEE **PAGE 7** FOR EMERGENCY INSTALLATION INSTRUCTIONS.



PROCEED TO
LUMINAIRE INSTALLATION
SHALLOW CANOPY, PAGE 2
POWER CANOPY, PAGE 4
SWIVEL STEM, PAGE 5

# **SHALLOW CANOPY INSTALLATION**



















## SHALLOW CANOPY DRIVER SERVICE - DZL3 - 9" / DZL4 - 11"







#### SHALLOW CANOPY DRIVER SERVICE - DZL3 - 12" & 15" / DZL4 - 14" & 17"



DRIVER SERVICE FOR:
DZL3 - 12" & 15"
DZL4 - 14" & 17"
REQUIRES REMOVAL OF
PET SHADE FOR ACCESS













## **POWER CANOPY INSTALLATION**

































## **POWER CANOPY DRIVER SERVICE**









# **SWIVEL STEM INSTALLATION**













# **OPTIC SERVICE**

















## **EMERGENCY**



SEE BATTERY MANUFACTURER INSTRUCTIONS

**EMERGENCY MAXIMUM MOUNTING HEIGHT:** 

ZYL 3 - 16.98<sup>1</sup> ZYL 4 - 16<sup>1</sup>