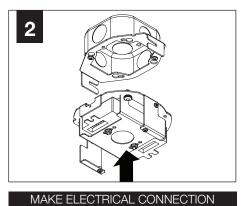

BRACKET



SHALLOW CANOPY

#### **POWER CANOPY**



J-BOX MOUNTING BRACKET



DRIVER CARRIAGE



POWER CORD MOUNTING BRACKET



SWIVEL STEM MOUNT Shipped Assembled







ZYL 4



# INSTALL 4" OCTAGONAL J-BOX (BY OTHERS)

#### **EMERGENCY**

#### **MOUNTING TYPE**





PRIOR TO LUMINAIRE INSTALLATION, SEE **PAGE 7** FOR EMERGENCY INSTALLATION INSTRUCTIONS.



PROCEED TO
LUMINAIRE INSTALLATION
SHALLOW CANOPY, PAGE 2
POWER CANOPY, PAGE 4
SWIVEL STEM, PAGE 5

# **SHALLOW CANOPY INSTALLATION**



















## SHALLOW CANOPY DRIVER SERVICE - DZL3 - 9" / DZL4 - 11"







#### SHALLOW CANOPY DRIVER SERVICE - DZL3 - 12" & 15" / DZL4 - 14" & 17"



DRIVER SERVICE FOR:
DZL3 - 12" & 15"
DZL4 - 14" & 17"
REQUIRES REMOVAL OF
PET SHADE FOR ACCESS













## **POWER CANOPY INSTALLATION**

































## **POWER CANOPY DRIVER SERVICE**









# **SWIVEL STEM INSTALLATION**













# **OPTIC SERVICE**

















## **EMERGENCY**



SEE BATTERY MANUFACTURER INSTRUCTIONS

**EMERGENCY MAXIMUM MOUNTING HEIGHT:** 

ZYL 3 - 16.98<sup>1</sup> ZYL 4 - 16<sup>1</sup>