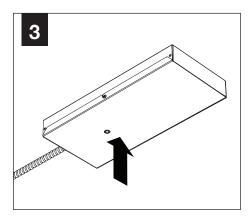

*PAGE 7** FOR EMERGENCY INSTALLATION INSTRUCTIONS.



PROCEED TO
LUMINAIRE INSTALLATION
SHALLOW CANOPY, PAGE 2
POWER CANOPY, PAGE 4
SWIVEL STEM, PAGE 5

# **SHALLOW CANOPY INSTALLATION**



















## SHALLOW CANOPY DRIVER SERVICE - DZL3 - 9" / DZL4 - 11"







#### SHALLOW CANOPY DRIVER SERVICE - DZL3 - 12" & 15" / DZL4 - 14" & 17"



DRIVER SERVICE FOR:
DZL3 - 12" & 15"
DZL4 - 14" & 17"
REQUIRES REMOVAL OF
PET SHADE FOR ACCESS













## **POWER CANOPY INSTALLATION**

































## **POWER CANOPY DRIVER SERVICE**









# **SWIVEL STEM INSTALLATION**













# **OPTIC SERVICE**

















## **EMERGENCY**



SEE BATTERY MANUFACTURER INSTRUCTIONS

**EMERGENCY MAXIMUM MOUNTING HEIGHT:** 

ZYL 3 - 16.98<sup>1</sup> ZYL 4 - 16<sup>1</sup>