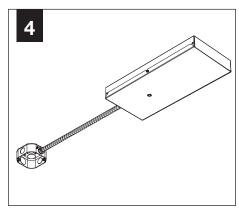

AGE 7** FOR EMERGENCY INSTALLATION INSTRUCTIONS.



PROCEED TO
LUMINAIRE INSTALLATION
SHALLOW CANOPY, PAGE 2
POWER CANOPY, PAGE 4
SWIVEL STEM, PAGE 5

# **SHALLOW CANOPY INSTALLATION**



















## SHALLOW CANOPY DRIVER SERVICE - DZL3 - 9" / DZL4 - 11"







#### SHALLOW CANOPY DRIVER SERVICE - DZL3 - 12" & 15" / DZL4 - 14" & 17"



DRIVER SERVICE FOR:
DZL3 - 12" & 15"
DZL4 - 14" & 17"
REQUIRES REMOVAL OF
PET SHADE FOR ACCESS













## **POWER CANOPY INSTALLATION**

































## **POWER CANOPY DRIVER SERVICE**









# **SWIVEL STEM INSTALLATION**













# **OPTIC SERVICE**

















## **EMERGENCY**



SEE BATTERY MANUFACTURER INSTRUCTIONS

**EMERGENCY MAXIMUM MOUNTING HEIGHT:** 

ZYL 3 - 16.98<sup>1</sup> ZYL 4 - 16<sup>1</sup>