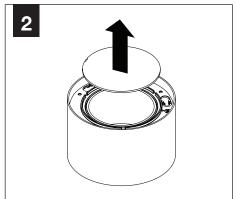

MOUNT Shipped Assembled







ZYL 4



# INSTALL 4" OCTAGONAL J-BOX (BY OTHERS)

#### **EMERGENCY**

#### **MOUNTING TYPE**





PRIOR TO LUMINAIRE INSTALLATION, SEE **PAGE 7** FOR EMERGENCY INSTALLATION INSTRUCTIONS.



PROCEED TO
LUMINAIRE INSTALLATION
SHALLOW CANOPY, PAGE 2
POWER CANOPY, PAGE 4
SWIVEL STEM, PAGE 5

# **SHALLOW CANOPY INSTALLATION**



















## SHALLOW CANOPY DRIVER SERVICE - DZL3 - 9" / DZL4 - 11"







#### SHALLOW CANOPY DRIVER SERVICE - DZL3 - 12" & 15" / DZL4 - 14" & 17"



DRIVER SERVICE FOR:
DZL3 - 12" & 15"
DZL4 - 14" & 17"
REQUIRES REMOVAL OF
PET SHADE FOR ACCESS













## **POWER CANOPY INSTALLATION**

































## **POWER CANOPY DRIVER SERVICE**









# **SWIVEL STEM INSTALLATION**













# **OPTIC SERVICE**

















## **EMERGENCY**



SEE BATTERY MANUFACTURER INSTRUCTIONS

**EMERGENCY MAXIMUM MOUNTING HEIGHT:** 

ZYL 3 - 16.98<sup>1</sup> ZYL 4 - 16<sup>1</sup>