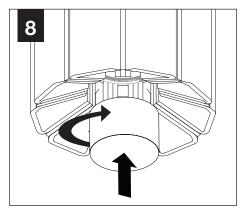

d Assembled







ZYL 4



# INSTALL 4" OCTAGONAL J-BOX (BY OTHERS)

#### **EMERGENCY**

#### **MOUNTING TYPE**





PRIOR TO LUMINAIRE INSTALLATION, SEE **PAGE 7** FOR EMERGENCY INSTALLATION INSTRUCTIONS.



PROCEED TO
LUMINAIRE INSTALLATION
SHALLOW CANOPY, PAGE 2
POWER CANOPY, PAGE 4
SWIVEL STEM, PAGE 5

# **SHALLOW CANOPY INSTALLATION**



















## SHALLOW CANOPY DRIVER SERVICE - DZL3 - 9" / DZL4 - 11"







#### SHALLOW CANOPY DRIVER SERVICE - DZL3 - 12" & 15" / DZL4 - 14" & 17"



DRIVER SERVICE FOR:
DZL3 - 12" & 15"
DZL4 - 14" & 17"
REQUIRES REMOVAL OF
PET SHADE FOR ACCESS













## **POWER CANOPY INSTALLATION**

































## **POWER CANOPY DRIVER SERVICE**









# **SWIVEL STEM INSTALLATION**













# **OPTIC SERVICE**

















## **EMERGENCY**



SEE BATTERY MANUFACTURER INSTRUCTIONS

**EMERGENCY MAXIMUM MOUNTING HEIGHT:** 

ZYL 3 - 16.98<sup>1</sup> ZYL 4 - 16<sup>1</sup>