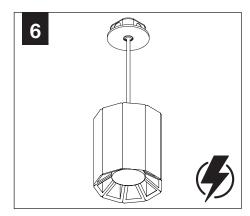

#### **EMERGENCY**

#### **MOUNTING TYPE**

PRIOR TO LUMINAIRE INSTALLATION, SEE **PAGE 7** FOR EMERGENCY INSTALLATION INSTRUCTIONS.

PROCEED TO
LUMINAIRE INSTALLATION
SHALLOW CANOPY, PAGE 2
POWER CANOPY, PAGE 4
SWIVEL STEM, PAGE 5

## **EMERGENCY**

SEE BATTERY MANUFACTURER INSTRUCTIONS

**EMERGENCY MAXIMUM MOUNTING HEIGHT:** 

ZYL 3 - 16.98<sup>1</sup> ZYL 4 - 16<sup>1</sup>