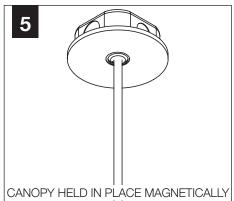

ING BRACKET



SWIVEL STEM MOUNT Shipped Assembled







ZYL 4



# INSTALL 4" OCTAGONAL J-BOX (BY OTHERS)

#### **EMERGENCY**

#### **MOUNTING TYPE**





PRIOR TO LUMINAIRE INSTALLATION, SEE **PAGE 7** FOR EMERGENCY INSTALLATION INSTRUCTIONS.



PROCEED TO
LUMINAIRE INSTALLATION
SHALLOW CANOPY, PAGE 2
POWER CANOPY, PAGE 4
SWIVEL STEM, PAGE 5

# **SHALLOW CANOPY INSTALLATION**



















## SHALLOW CANOPY DRIVER SERVICE - DZL3 - 9" / DZL4 - 11"







#### SHALLOW CANOPY DRIVER SERVICE - DZL3 - 12" & 15" / DZL4 - 14" & 17"



DRIVER SERVICE FOR:
DZL3 - 12" & 15"
DZL4 - 14" & 17"
REQUIRES REMOVAL OF
PET SHADE FOR ACCESS













## **POWER CANOPY INSTALLATION**

































## **POWER CANOPY DRIVER SERVICE**









# **SWIVEL STEM INSTALLATION**













# **OPTIC SERVICE**

















## **EMERGENCY**



SEE BATTERY MANUFACTURER INSTRUCTIONS

**EMERGENCY MAXIMUM MOUNTING HEIGHT:** 

ZYL 3 - 16.98<sup>1</sup> ZYL 4 - 16<sup>1</sup>