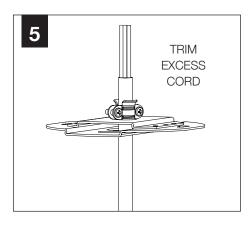

the sole property of Focal Point, LLC.
   Any reproduction in part or whole without the written permission of Focal Point, LLC is prohibited.

#### **INSTRUCTION KEY**



**ATTENTION** 



SEE ADDITIONAL INSTRUCTIONS



**POWER OFF** 



**POWER ON** 



#### **SHALLOW CANOPY**



J-BOX MOUNTING BRACKET



SHALLOW CANOPY

#### **POWER CANOPY**



J-BOX MOUNTING BRACKET



DRIVER CARRIAGE



POWER CORD MOUNTING BRACKET



SWIVEL STEM MOUNT Shipped Assembled







ZYL 4



# INSTALL 4" OCTAGONAL J-BOX (BY OTHERS)

#### **EMERGENCY**

#### **MOUNTING TYPE**





PRIOR TO LUMINAIRE INSTALLATION, SEE **PAGE 7** FOR EMERGENCY INSTALLATION INSTRUCTIONS.



PROCEED TO
LUMINAIRE INSTALLATION
SHALLOW CANOPY, PAGE 2
POWER CANOPY, PAGE 4
SWIVEL STEM, PAGE 5

# **SHALLOW CANOPY INSTALLATION**



















## SHALLOW CANOPY DRIVER SERVICE - DZL3 - 9" / DZL4 - 11"







#### SHALLOW CANOPY DRIVER SERVICE - DZL3 - 12" & 15" / DZL4 - 14" & 17"



DRIVER SERVICE FOR:
DZL3 - 12" & 15"
DZL4 - 14" & 17"
REQUIRES REMOVAL OF
PET SHADE FOR ACCESS













## **POWER CANOPY INSTALLATION**

































## **POWER CANOPY DRIVER SERVICE**









# **SWIVEL STEM INSTALLATION**













# **OPTIC SERVICE**

















## **EMERGENCY**



SEE BATTERY MANUFACTURER INSTRUCTIONS

**EMERGENCY MAXIMUM MOUNTING HEIGHT:** 

ZYL 3 - 16.98<sup>1</sup> ZYL 4 - 16<sup>1</sup>