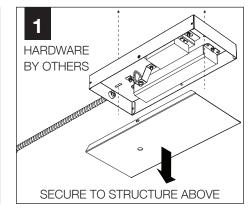

# INSTALL 4" OCTAGONAL J-BOX (BY OTHERS)

#### **MOUNTING TYPE**

PRIOR TO LUMINAIRE INSTALLATION, SEE **PAGE 7** FOR EMERGENCY INSTALLATION INSTRUCTIONS.

PROCEED TO
LUMINAIRE INSTALLATION
SHALLOW CANOPY, PAGE 2
POWER CANOPY, PAGE 4
SWIVEL STEM, PAGE 5