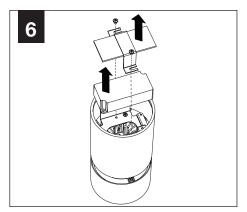

# **SHALLOW CANOPY**



J-BOX MOUNTING BRACKET



SHALLOW CANOPY

#### **POWER CANOPY**



J-BOX MOUNTING BRACKET



DRIVER CARRIAGE



POWER CORD MOUNTING BRACKET



SWIVEL STEM MOUNT Shipped Assembled







ZYL 4



# INSTALL 4" OCTAGONAL J-BOX (BY OTHERS)

#### **EMERGENCY**

#### **MOUNTING TYPE**





PRIOR TO LUMINAIRE INSTALLATION, SEE **PAGE 7** FOR EMERGENCY INSTALLATION INSTRUCTIONS.



PROCEED TO
LUMINAIRE INSTALLATION
SHALLOW CANOPY, PAGE 2
POWER CANOPY, PAGE 4
SWIVEL STEM, PAGE 5

# **SHALLOW CANOPY INSTALLATION**



















## SHALLOW CANOPY DRIVER SERVICE - DZL3 - 9" / DZL4 - 11"







#### SHALLOW CANOPY DRIVER SERVICE - DZL3 - 12" & 15" / DZL4 - 14" & 17"



DRIVER SERVICE FOR:
DZL3 - 12" & 15"
DZL4 - 14" & 17"
REQUIRES REMOVAL OF
PET SHADE FOR ACCESS













## **POWER CANOPY INSTALLATION**

































## **POWER CANOPY DRIVER SERVICE**









# **SWIVEL STEM INSTALLATION**













# **OPTIC SERVICE**

















## **EMERGENCY**



SEE BATTERY MANUFACTURER INSTRUCTIONS

**EMERGENCY MAXIMUM MOUNTING HEIGHT:** 

ZYL 3 - 16.98<sup>1</sup> ZYL 4 - 16<sup>1</sup>