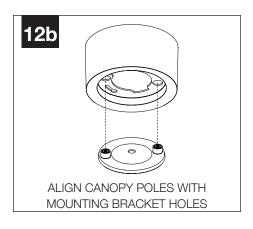

PY

#### **POWER CANOPY**



J-BOX MOUNTING BRACKET



DRIVER CARRIAGE



POWER CORD MOUNTING BRACKET



SWIVEL STEM MOUNT Shipped Assembled







ZYL 4



# INSTALL 4" OCTAGONAL J-BOX (BY OTHERS)

#### **EMERGENCY**

#### **MOUNTING TYPE**





PRIOR TO LUMINAIRE INSTALLATION, SEE **PAGE 7** FOR EMERGENCY INSTALLATION INSTRUCTIONS.



PROCEED TO
LUMINAIRE INSTALLATION
SHALLOW CANOPY, PAGE 2
POWER CANOPY, PAGE 4
SWIVEL STEM, PAGE 5

# **SHALLOW CANOPY INSTALLATION**



















## SHALLOW CANOPY DRIVER SERVICE - DZL3 - 9" / DZL4 - 11"







#### SHALLOW CANOPY DRIVER SERVICE - DZL3 - 12" & 15" / DZL4 - 14" & 17"



DRIVER SERVICE FOR:
DZL3 - 12" & 15"
DZL4 - 14" & 17"
REQUIRES REMOVAL OF
PET SHADE FOR ACCESS













## **POWER CANOPY INSTALLATION**

































## **POWER CANOPY DRIVER SERVICE**









# **SWIVEL STEM INSTALLATION**













# **OPTIC SERVICE**

















## **EMERGENCY**



SEE BATTERY MANUFACTURER INSTRUCTIONS

**EMERGENCY MAXIMUM MOUNTING HEIGHT:** 

ZYL 3 - 16.98<sup>1</sup> ZYL 4 - 16<sup>1</sup>