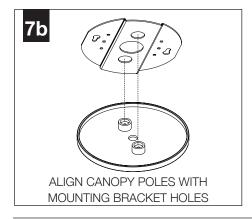

ole property of Focal Point, LLC.
   Any reproduction in part or whole without the written permission of Focal Point, LLC is prohibited.

#### **INSTRUCTION KEY**



**ATTENTION** 



SEE ADDITIONAL INSTRUCTIONS



**POWER OFF** 



**POWER ON** 



#### **SHALLOW CANOPY**



J-BOX MOUNTING BRACKET



SHALLOW CANOPY

#### **POWER CANOPY**



J-BOX MOUNTING BRACKET



DRIVER CARRIAGE



POWER CORD MOUNTING BRACKET



SWIVEL STEM MOUNT Shipped Assembled







ZYL 4



# INSTALL 4" OCTAGONAL J-BOX (BY OTHERS)

#### **EMERGENCY**

#### **MOUNTING TYPE**





PRIOR TO LUMINAIRE INSTALLATION, SEE **PAGE 7** FOR EMERGENCY INSTALLATION INSTRUCTIONS.



PROCEED TO
LUMINAIRE INSTALLATION
SHALLOW CANOPY, PAGE 2
POWER CANOPY, PAGE 4
SWIVEL STEM, PAGE 5

# **SHALLOW CANOPY INSTALLATION**



















## SHALLOW CANOPY DRIVER SERVICE - DZL3 - 9" / DZL4 - 11"







#### SHALLOW CANOPY DRIVER SERVICE - DZL3 - 12" & 15" / DZL4 - 14" & 17"



DRIVER SERVICE FOR:
DZL3 - 12" & 15"
DZL4 - 14" & 17"
REQUIRES REMOVAL OF
PET SHADE FOR ACCESS













## **POWER CANOPY INSTALLATION**

































## **POWER CANOPY DRIVER SERVICE**









# **SWIVEL STEM INSTALLATION**













# **OPTIC SERVICE**

















## **EMERGENCY**



SEE BATTERY MANUFACTURER INSTRUCTIONS

**EMERGENCY MAXIMUM MOUNTING HEIGHT:** 

ZYL 3 - 16.98<sup>1</sup> ZYL 4 - 16<sup>1</sup>