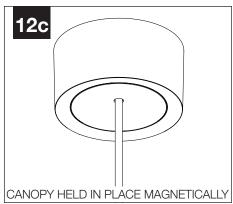

#### **POWER CANOPY**



J-BOX MOUNTING BRACKET



DRIVER CARRIAGE



POWER CORD MOUNTING BRACKET



SWIVEL STEM MOUNT Shipped Assembled







ZYL 4



# INSTALL 4" OCTAGONAL J-BOX (BY OTHERS)

#### **EMERGENCY**

#### **MOUNTING TYPE**





PRIOR TO LUMINAIRE INSTALLATION, SEE **PAGE 7** FOR EMERGENCY INSTALLATION INSTRUCTIONS.



PROCEED TO
LUMINAIRE INSTALLATION
SHALLOW CANOPY, PAGE 2
POWER CANOPY, PAGE 4
SWIVEL STEM, PAGE 5

# **SHALLOW CANOPY INSTALLATION**



















## SHALLOW CANOPY DRIVER SERVICE - DZL3 - 9" / DZL4 - 11"







#### SHALLOW CANOPY DRIVER SERVICE - DZL3 - 12" & 15" / DZL4 - 14" & 17"



DRIVER SERVICE FOR:
DZL3 - 12" & 15"
DZL4 - 14" & 17"
REQUIRES REMOVAL OF
PET SHADE FOR ACCESS













## **POWER CANOPY INSTALLATION**

































## **POWER CANOPY DRIVER SERVICE**









# **SWIVEL STEM INSTALLATION**













# **OPTIC SERVICE**

















## **EMERGENCY**



SEE BATTERY MANUFACTURER INSTRUCTIONS

**EMERGENCY MAXIMUM MOUNTING HEIGHT:** 

ZYL 3 - 16.98<sup>1</sup> ZYL 4 - 16<sup>1</sup>