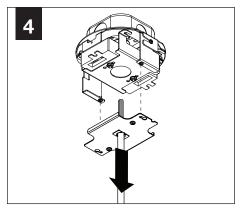

KET



DRIVER CARRIAGE



POWER CORD MOUNTING BRACKET



SWIVEL STEM MOUNT Shipped Assembled







ZYL 4



# INSTALL 4" OCTAGONAL J-BOX (BY OTHERS)

#### **EMERGENCY**

#### **MOUNTING TYPE**





PRIOR TO LUMINAIRE INSTALLATION, SEE **PAGE 7** FOR EMERGENCY INSTALLATION INSTRUCTIONS.



PROCEED TO
LUMINAIRE INSTALLATION
SHALLOW CANOPY, PAGE 2
POWER CANOPY, PAGE 4
SWIVEL STEM, PAGE 5

# **SHALLOW CANOPY INSTALLATION**



















## SHALLOW CANOPY DRIVER SERVICE - DZL3 - 9" / DZL4 - 11"







#### SHALLOW CANOPY DRIVER SERVICE - DZL3 - 12" & 15" / DZL4 - 14" & 17"



DRIVER SERVICE FOR:
DZL3 - 12" & 15"
DZL4 - 14" & 17"
REQUIRES REMOVAL OF
PET SHADE FOR ACCESS













## **POWER CANOPY INSTALLATION**

































## **POWER CANOPY DRIVER SERVICE**









# **SWIVEL STEM INSTALLATION**













# **OPTIC SERVICE**

















## **EMERGENCY**



SEE BATTERY MANUFACTURER INSTRUCTIONS

**EMERGENCY MAXIMUM MOUNTING HEIGHT:** 

ZYL 3 - 16.98<sup>1</sup> ZYL 4 - 16<sup>1</sup>