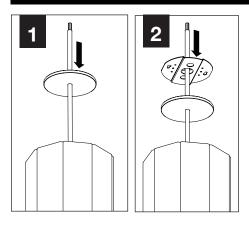

ing is the sole property of Focal Point, LLC.
   Any reproduction in part or whole without the written permission of Focal Point, LLC is prohibited.

#### **INSTRUCTION KEY**



**ATTENTION** 



SEE ADDITIONAL INSTRUCTIONS



**POWER OFF** 



**POWER ON** 



#### **SHALLOW CANOPY**



J-BOX MOUNTING BRACKET



SHALLOW CANOPY

#### **POWER CANOPY**



J-BOX MOUNTING BRACKET



DRIVER CARRIAGE



POWER CORD MOUNTING BRACKET



SWIVEL STEM MOUNT Shipped Assembled







ZYL 4



# INSTALL 4" OCTAGONAL J-BOX (BY OTHERS)

#### **EMERGENCY**

#### **MOUNTING TYPE**





PRIOR TO LUMINAIRE INSTALLATION, SEE **PAGE 7** FOR EMERGENCY INSTALLATION INSTRUCTIONS.



PROCEED TO
LUMINAIRE INSTALLATION
SHALLOW CANOPY, PAGE 2
POWER CANOPY, PAGE 4
SWIVEL STEM, PAGE 5

# **SHALLOW CANOPY INSTALLATION**



















## SHALLOW CANOPY DRIVER SERVICE - DZL3 - 9" / DZL4 - 11"







#### SHALLOW CANOPY DRIVER SERVICE - DZL3 - 12" & 15" / DZL4 - 14" & 17"



DRIVER SERVICE FOR:
DZL3 - 12" & 15"
DZL4 - 14" & 17"
REQUIRES REMOVAL OF
PET SHADE FOR ACCESS













## **POWER CANOPY INSTALLATION**

































## **POWER CANOPY DRIVER SERVICE**









# **SWIVEL STEM INSTALLATION**













# **OPTIC SERVICE**

















## **EMERGENCY**



SEE BATTERY MANUFACTURER INSTRUCTIONS

**EMERGENCY MAXIMUM MOUNTING HEIGHT:** 

ZYL 3 - 16.98<sup>1</sup> ZYL 4 - 16<sup>1</sup>