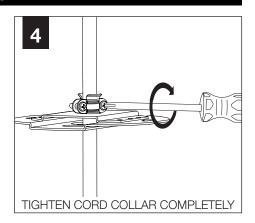

is the sole property of Focal Point, LLC.
   Any reproduction in part or whole without the written permission of Focal Point, LLC is prohibited.

#### **INSTRUCTION KEY**



**ATTENTION** 



SEE ADDITIONAL INSTRUCTIONS



**POWER OFF** 



**POWER ON** 



#### **SHALLOW CANOPY**



J-BOX MOUNTING BRACKET



SHALLOW CANOPY

#### **POWER CANOPY**



J-BOX MOUNTING BRACKET



DRIVER CARRIAGE



POWER CORD MOUNTING BRACKET



SWIVEL STEM MOUNT Shipped Assembled







ZYL 4



# INSTALL 4" OCTAGONAL J-BOX (BY OTHERS)

#### **EMERGENCY**

#### **MOUNTING TYPE**





PRIOR TO LUMINAIRE INSTALLATION, SEE **PAGE 7** FOR EMERGENCY INSTALLATION INSTRUCTIONS.



PROCEED TO
LUMINAIRE INSTALLATION
SHALLOW CANOPY, PAGE 2
POWER CANOPY, PAGE 4
SWIVEL STEM, PAGE 5

# **SHALLOW CANOPY INSTALLATION**



















## SHALLOW CANOPY DRIVER SERVICE - DZL3 - 9" / DZL4 - 11"







#### SHALLOW CANOPY DRIVER SERVICE - DZL3 - 12" & 15" / DZL4 - 14" & 17"



DRIVER SERVICE FOR:
DZL3 - 12" & 15"
DZL4 - 14" & 17"
REQUIRES REMOVAL OF
PET SHADE FOR ACCESS













## **POWER CANOPY INSTALLATION**

































## **POWER CANOPY DRIVER SERVICE**









# **SWIVEL STEM INSTALLATION**













# **OPTIC SERVICE**

















## **EMERGENCY**



SEE BATTERY MANUFACTURER INSTRUCTIONS

**EMERGENCY MAXIMUM MOUNTING HEIGHT:** 

ZYL 3 - 16.98<sup>1</sup> ZYL 4 - 16<sup>1</sup>