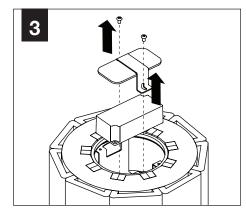

#### **POWER CANOPY**

J-BOX MOUNTING BRACKET

DRIVER CARRIAGE

POWER CORD MOUNTING BRACKET

SWIVEL STEM MOUNT Shipped Assembled

ZYL 4