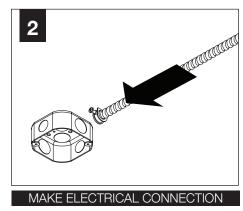

**PAGE 7** FOR EMERGENCY INSTALLATION INSTRUCTIONS.



PROCEED TO
LUMINAIRE INSTALLATION
SHALLOW CANOPY, PAGE 2
POWER CANOPY, PAGE 4
SWIVEL STEM, PAGE 5

# **SHALLOW CANOPY INSTALLATION**



















## SHALLOW CANOPY DRIVER SERVICE - DZL3 - 9" / DZL4 - 11"







#### SHALLOW CANOPY DRIVER SERVICE - DZL3 - 12" & 15" / DZL4 - 14" & 17"



DRIVER SERVICE FOR:
DZL3 - 12" & 15"
DZL4 - 14" & 17"
REQUIRES REMOVAL OF
PET SHADE FOR ACCESS













## **POWER CANOPY INSTALLATION**

































## **POWER CANOPY DRIVER SERVICE**









# **SWIVEL STEM INSTALLATION**













# **OPTIC SERVICE**

















## **EMERGENCY**



SEE BATTERY MANUFACTURER INSTRUCTIONS

**EMERGENCY MAXIMUM MOUNTING HEIGHT:** 

ZYL 3 - 16.98<sup>1</sup> ZYL 4 - 16<sup>1</sup>