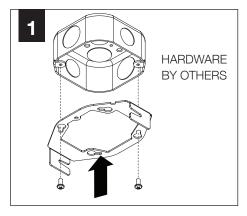

NG BRACKET



SHALLOW CANOPY

#### **POWER CANOPY**



J-BOX MOUNTING BRACKET



DRIVER CARRIAGE



POWER CORD MOUNTING BRACKET



SWIVEL STEM MOUNT Shipped Assembled







ZYL 4



# INSTALL 4" OCTAGONAL J-BOX (BY OTHERS)

#### **EMERGENCY**

#### **MOUNTING TYPE**





PRIOR TO LUMINAIRE INSTALLATION, SEE **PAGE 7** FOR EMERGENCY INSTALLATION INSTRUCTIONS.



PROCEED TO
LUMINAIRE INSTALLATION
SHALLOW CANOPY, PAGE 2
POWER CANOPY, PAGE 4
SWIVEL STEM, PAGE 5

# **SHALLOW CANOPY INSTALLATION**



















## SHALLOW CANOPY DRIVER SERVICE - DZL3 - 9" / DZL4 - 11"







#### SHALLOW CANOPY DRIVER SERVICE - DZL3 - 12" & 15" / DZL4 - 14" & 17"



DRIVER SERVICE FOR:
DZL3 - 12" & 15"
DZL4 - 14" & 17"
REQUIRES REMOVAL OF
PET SHADE FOR ACCESS













## **POWER CANOPY INSTALLATION**

































## **POWER CANOPY DRIVER SERVICE**









# **SWIVEL STEM INSTALLATION**













# **OPTIC SERVICE**

















## **EMERGENCY**



SEE BATTERY MANUFACTURER INSTRUCTIONS

**EMERGENCY MAXIMUM MOUNTING HEIGHT:** 

ZYL 3 - 16.98<sup>1</sup> ZYL 4 - 16<sup>1</sup>