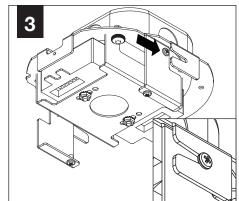

RACKET



SHALLOW CANOPY

#### **POWER CANOPY**



J-BOX MOUNTING BRACKET



DRIVER CARRIAGE



POWER CORD MOUNTING BRACKET



SWIVEL STEM MOUNT Shipped Assembled







ZYL 4



# INSTALL 4" OCTAGONAL J-BOX (BY OTHERS)

#### **EMERGENCY**

#### **MOUNTING TYPE**





PRIOR TO LUMINAIRE INSTALLATION, SEE **PAGE 7** FOR EMERGENCY INSTALLATION INSTRUCTIONS.



PROCEED TO
LUMINAIRE INSTALLATION
SHALLOW CANOPY, PAGE 2
POWER CANOPY, PAGE 4
SWIVEL STEM, PAGE 5

# **SHALLOW CANOPY INSTALLATION**



















## SHALLOW CANOPY DRIVER SERVICE - DZL3 - 9" / DZL4 - 11"







#### SHALLOW CANOPY DRIVER SERVICE - DZL3 - 12" & 15" / DZL4 - 14" & 17"



DRIVER SERVICE FOR:
DZL3 - 12" & 15"
DZL4 - 14" & 17"
REQUIRES REMOVAL OF
PET SHADE FOR ACCESS













## **POWER CANOPY INSTALLATION**

































## **POWER CANOPY DRIVER SERVICE**









# **SWIVEL STEM INSTALLATION**













# **OPTIC SERVICE**

















## **EMERGENCY**



SEE BATTERY MANUFACTURER INSTRUCTIONS

**EMERGENCY MAXIMUM MOUNTING HEIGHT:** 

ZYL 3 - 16.98<sup>1</sup> ZYL 4 - 16<sup>1</sup>