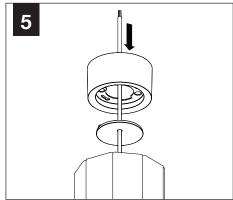

SHALLOW CANOPY

#### **POWER CANOPY**



J-BOX MOUNTING BRACKET



DRIVER CARRIAGE



POWER CORD MOUNTING BRACKET



SWIVEL STEM MOUNT Shipped Assembled







ZYL 4



# INSTALL 4" OCTAGONAL J-BOX (BY OTHERS)

#### **EMERGENCY**

#### **MOUNTING TYPE**





PRIOR TO LUMINAIRE INSTALLATION, SEE **PAGE 7** FOR EMERGENCY INSTALLATION INSTRUCTIONS.



PROCEED TO
LUMINAIRE INSTALLATION
SHALLOW CANOPY, PAGE 2
POWER CANOPY, PAGE 4
SWIVEL STEM, PAGE 5

# **SHALLOW CANOPY INSTALLATION**



















## SHALLOW CANOPY DRIVER SERVICE - DZL3 - 9" / DZL4 - 11"







#### SHALLOW CANOPY DRIVER SERVICE - DZL3 - 12" & 15" / DZL4 - 14" & 17"



DRIVER SERVICE FOR:
DZL3 - 12" & 15"
DZL4 - 14" & 17"
REQUIRES REMOVAL OF
PET SHADE FOR ACCESS













## **POWER CANOPY INSTALLATION**

































## **POWER CANOPY DRIVER SERVICE**









# **SWIVEL STEM INSTALLATION**













# **OPTIC SERVICE**

















## **EMERGENCY**



SEE BATTERY MANUFACTURER INSTRUCTIONS

**EMERGENCY MAXIMUM MOUNTING HEIGHT:** 

ZYL 3 - 16.98<sup>1</sup> ZYL 4 - 16<sup>1</sup>