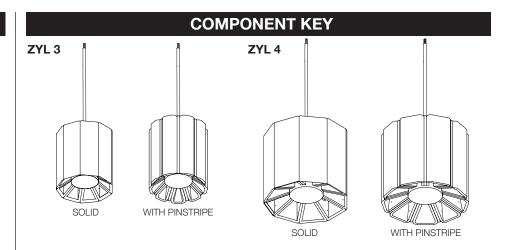

#### **POWER CANOPY**

J-BOX MOUNTING BRACKET

DRIVER CARRIAGE

POWER CORD MOUNTING BRACKET

SWIVEL STEM MOUNT Shipped Assembled

ZYL 4