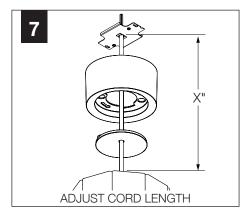

SHALLOW CANOPY

#### **POWER CANOPY**



J-BOX MOUNTING BRACKET



DRIVER CARRIAGE



POWER CORD MOUNTING BRACKET



SWIVEL STEM MOUNT Shipped Assembled







ZYL 4



# INSTALL 4" OCTAGONAL J-BOX (BY OTHERS)

#### **EMERGENCY**

#### **MOUNTING TYPE**





PRIOR TO LUMINAIRE INSTALLATION, SEE **PAGE 7** FOR EMERGENCY INSTALLATION INSTRUCTIONS.



PROCEED TO
LUMINAIRE INSTALLATION
SHALLOW CANOPY, PAGE 2
POWER CANOPY, PAGE 4
SWIVEL STEM, PAGE 5

# **SHALLOW CANOPY INSTALLATION**



















## SHALLOW CANOPY DRIVER SERVICE - DZL3 - 9" / DZL4 - 11"







#### SHALLOW CANOPY DRIVER SERVICE - DZL3 - 12" & 15" / DZL4 - 14" & 17"



DRIVER SERVICE FOR:
DZL3 - 12" & 15"
DZL4 - 14" & 17"
REQUIRES REMOVAL OF
PET SHADE FOR ACCESS













## **POWER CANOPY INSTALLATION**

































## **POWER CANOPY DRIVER SERVICE**









# **SWIVEL STEM INSTALLATION**













# **OPTIC SERVICE**

















## **EMERGENCY**



SEE BATTERY MANUFACTURER INSTRUCTIONS

**EMERGENCY MAXIMUM MOUNTING HEIGHT:** 

ZYL 3 - 16.98<sup>1</sup> ZYL 4 - 16<sup>1</sup>