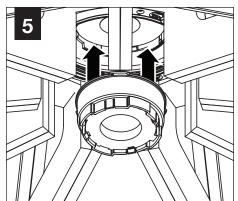

Shipped Assembled







ZYL 4



# INSTALL 4" OCTAGONAL J-BOX (BY OTHERS)

#### **EMERGENCY**

#### **MOUNTING TYPE**





PRIOR TO LUMINAIRE INSTALLATION, SEE **PAGE 7** FOR EMERGENCY INSTALLATION INSTRUCTIONS.



PROCEED TO
LUMINAIRE INSTALLATION
SHALLOW CANOPY, PAGE 2
POWER CANOPY, PAGE 4
SWIVEL STEM, PAGE 5

# **SHALLOW CANOPY INSTALLATION**



















## SHALLOW CANOPY DRIVER SERVICE - DZL3 - 9" / DZL4 - 11"







#### SHALLOW CANOPY DRIVER SERVICE - DZL3 - 12" & 15" / DZL4 - 14" & 17"



DRIVER SERVICE FOR:
DZL3 - 12" & 15"
DZL4 - 14" & 17"
REQUIRES REMOVAL OF
PET SHADE FOR ACCESS













## **POWER CANOPY INSTALLATION**

































## **POWER CANOPY DRIVER SERVICE**









# **SWIVEL STEM INSTALLATION**













# **OPTIC SERVICE**

















## **EMERGENCY**



SEE BATTERY MANUFACTURER INSTRUCTIONS

**EMERGENCY MAXIMUM MOUNTING HEIGHT:** 

ZYL 3 - 16.98<sup>1</sup> ZYL 4 - 16<sup>1</sup>