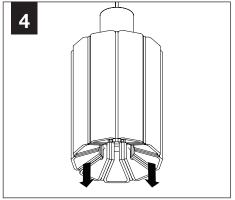

#### SHALLOW CANOPY DRIVER SERVICE - DZL3 - 12" & 15" / DZL4 - 14" & 17"

DRIVER SERVICE FOR:
DZL3 - 12" & 15"
DZL4 - 14" & 17"
REQUIRES REMOVAL OF
PET SHADE FOR ACCESS