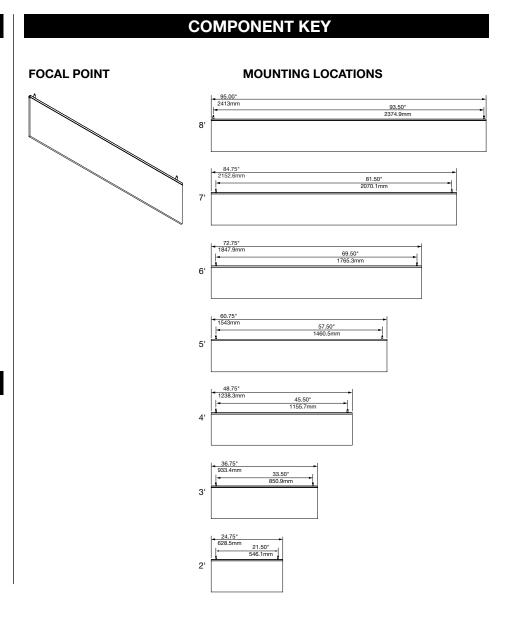

# **TruBlade**<sup>™</sup>

AUTBS



# **BEFORE YOU BEGIN**

- Products must be installed by a qualified professional (check with local and national codes for proper installation).
- Contractor is responsible for adequately reinforcing walls and/or ceilings to support fixture weight.
- Focal Point, LLC accepts no responsibility for inadequately reinforced walls and/or ceilings.
- The information contained in this drawing is the sole property of Focal Point, LLC. Any reproduction in part or whole without the written permission of Focal Point, LLC is prohibited.

#### **INSTRUCTION KEY**

ATTENTION

SEE ADDITIONAL

INSTRUCTIONS







#### **CEILING STRUT INSTALLATION**







#### DRYWALL/HARD SURFACE CEILING INSTALLATION



## DRYWALL/HARD SURFACE CEILING INSTALLATION



## **GRID CEILING INSTALLATION**