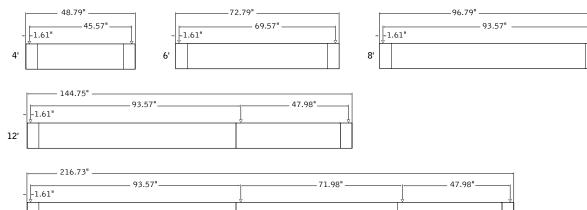

## **MOUNTING LOCATIONS**

|     | 93.57" |        | 47.98" |
|-----|--------|--------|--------|
| -   | -1.61" | ,<br>, | 1 1    |
| 18' |        |        | , i i  |
| 10  |        |        |        |