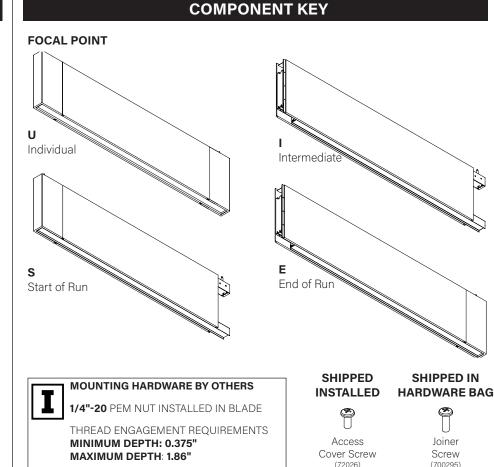

# Seem<sup>®</sup> 1 Acoustic Unlit

AUSM1S-NH (No Hardware)

AirCore Technology™

FOCAL POINT

### **MOUNTING HARDWARE PROVIDED BY OTHERS**

**#1 PHILLIPS DRIVER BIT REQUIRED FOR INSTALLATION** OF JOINED RUNS

INDIVIDUAL UNITS CANNOT BE JOINED IN THE FIELD

SEEM 1 ACOUSTIC UNITS **CANNOT BE CUT TO LENGTH IN** THE FIELD