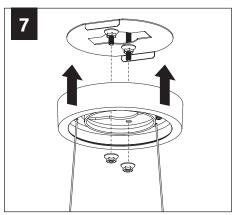

ogy

AUSDEP-2 | 3 | 4



FOCAL POINT



### **BEFORE YOU BEGIN**

- Fixtures must be installed by a qualified professional (check with local and national codes for proper installation).
- Contractor is responsible for adequately reinforcing walls and/or ceilings to support fixture weight.
- Focal Point, LLC accepts no responsibility for inadequately reinforced walls and/or ceilings.
- The information contained in this drawing is the sole property of Focal Point, LLC. Any reproduction in part or whole without the written permission of Focal Point, LLC is prohibited.

#### **COMPONENT KEY**



#### **CANOPY ASSEMBLY**

Flange Plate



Canopy



Finishing Plate

#### **INSTRUCTION KEY**



**ATTENTION** 



**SEE ADDITIONAL INSTRUCTIONS** 

## PEOPLE RECOMMENDED FOR INSTALLATION