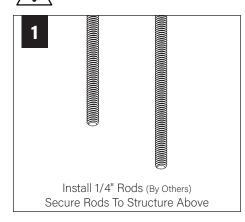

### **BEFORE YOU BEGIN**

- Fixtures must be installed by a qualified professional (check with local and national codes for proper installation).
- Contractor is responsible for adequately reinforcing walls and/or ceilings to support fixture weight.
- Focal Point, LLC accepts no responsibility for inadequately reinforced walls and/or ceilings.
- The information contained in this drawing is the sole property of Focal Point, LLC. Any reproduction in part or whole without the written permission of Focal Point, LLC is prohibited.