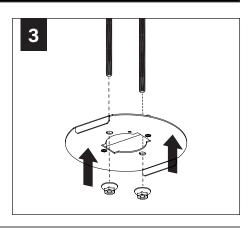

Technology

AUSDEP-2 | 3 | 4



FOCAL POINT



### **BEFORE YOU BEGIN**

- Fixtures must be installed by a qualified professional (check with local and national codes for proper installation).
- Contractor is responsible for adequately reinforcing walls and/or ceilings to support fixture weight.
- Focal Point, LLC accepts no responsibility for inadequately reinforced walls and/or ceilings.
- The information contained in this drawing is the sole property of Focal Point, LLC. Any reproduction in part or whole without the written permission of Focal Point, LLC is prohibited.

#### **COMPONENT KEY**



#### **CANOPY ASSEMBLY**

Flange Plate



Canopy



Finishing Plate

#### **INSTRUCTION KEY**



**ATTENTION** 



**SEE ADDITIONAL INSTRUCTIONS** 

## PEOPLE RECOMMENDED FOR INSTALLATION