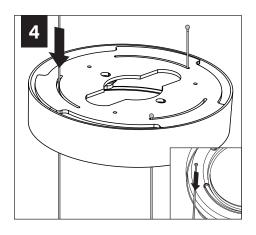

echnology

AUSDEP-2 | 3 | 4



FOCAL POINT



### **BEFORE YOU BEGIN**

- Fixtures must be installed by a qualified professional (check with local and national codes for proper installation).
- Contractor is responsible for adequately reinforcing walls and/or ceilings to support fixture weight.
- Focal Point, LLC accepts no responsibility for inadequately reinforced walls and/or ceilings.
- The information contained in this drawing is the sole property of Focal Point, LLC. Any reproduction in part or whole without the written permission of Focal Point, LLC is prohibited.

#### **COMPONENT KEY**



#### **CANOPY ASSEMBLY**

Flange Plate



Canopy



Finishing Plate

#### **INSTRUCTION KEY**



**ATTENTION** 



**SEE ADDITIONAL INSTRUCTIONS** 

## PEOPLE RECOMMENDED FOR INSTALLATION