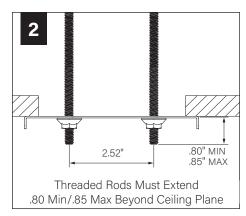

### **BEFORE YOU BEGIN**

- Fixtures must be installed by a qualified professional (check with local and national codes for proper installation).
- Contractor is responsible for adequately reinforcing walls and/or ceilings to support fixture weight.
- Focal Point, LLC accepts no responsibility for inadequately reinforced walls and/or ceilings.
- The information contained in this drawing is the sole property of Focal Point, LLC. Any reproduction in part or whole without the written permission of Focal Point, LLC is prohibited.