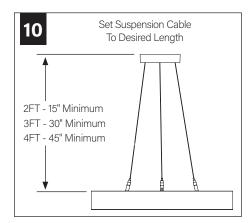

USDEP-2 | 3 | 4



FOCAL POINT



### **BEFORE YOU BEGIN**

- Fixtures must be installed by a qualified professional (check with local and national codes for proper installation).
- Contractor is responsible for adequately reinforcing walls and/or ceilings to support fixture weight.
- Focal Point, LLC accepts no responsibility for inadequately reinforced walls and/or ceilings.
- The information contained in this drawing is the sole property of Focal Point, LLC. Any reproduction in part or whole without the written permission of Focal Point, LLC is prohibited.

#### **COMPONENT KEY**



#### **CANOPY ASSEMBLY**

Flange Plate



Canopy



Finishing Plate

#### **INSTRUCTION KEY**



**ATTENTION** 



**SEE ADDITIONAL INSTRUCTIONS** 

## PEOPLE RECOMMENDED FOR INSTALLATION