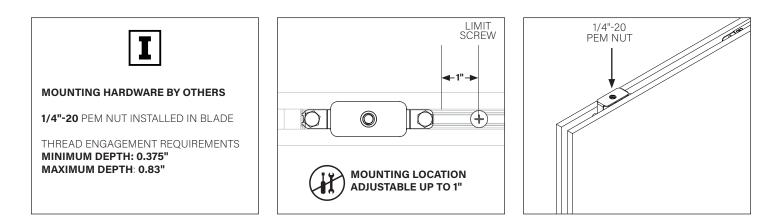

MOUNTING HARDWARE PROVIDED BY OTHERS

CANNOT BE JOINED IN THE FIELD

CANNOT BE CUT TO

LENGTH IN THE FIELD

## TWO (2) MOUNTING LOCATIONS PER BAFFLE