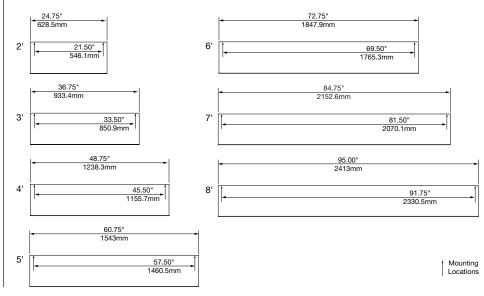

MOUNTING HARDWARE PROVIDED BY OTHERS

CANNOT BE JOINED IN THE FIELD

CANNOT BE CUT TO

LENGTH IN THE FIELD

## TWO (2) MOUNTING LOCATIONS PER BAFFLE