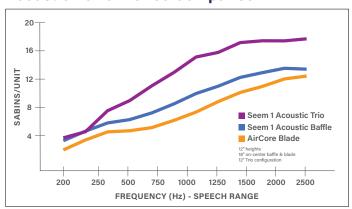

### **Acoustic System Features**

- Vertical suspension designed to match the linear Seem 1 Acoustic, allowing for clean integration in full space layouts.
- Up to 40% more sound absorption than a linear baffle for the same surface area. Refer to ASTM C423 test reports for more information.
- Housing material is 100% polyester containing up to 50% of recycled plastic bottles (PET) with an ASTM E-84 Class A/ CAN ULC S102 fire rating and is moisture resistant.
- AirCore™: patent pending, eco-friendly technology that maximizes sound absorption and reduces ecological impact.
- Wide range of color options provides design flexibility and personalization for any project.

### **Acoustic Performance Comparison**

Photometric files and acoustic calculations can be provided to help optimize your space.

For more information on how to specify acoustic pendants or systems, or for general inquiries regarding the Focal Point Acoustic Solutions offering, please email **acoustic.solutions@focalpointlights.com** or contact your Focal Point representative.