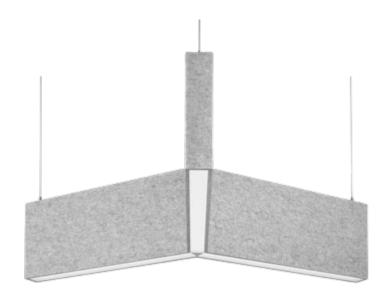

# **SEEM® 1 ACOUSTIC TRIO**

Seem 1 Acoustic Trio is an innovative companion to the Seem 1 Acoustic family. The sound absorbing PET housing, unique Y shape, AirCore™ Technology, and powerful light engine help maximize sound absorption and create visual interest, while delivering optimal illumination.

The Seem 1 Acoustic Trio is thoughtfully designed to address high noise levels and reverberation issues as a stand-alone pendant, clustered, or as part of an integrated ceiling system with linear Seem 1 Acoustic luminaires and baffles.

Its clean design with vertical aircraft cable suspension and a seamless PET housing elevate its modern aesthetic and minimize ceiling clutter. It can be specified with direct, indirect, direct/indirect light distributions or unlit and is available in a variety of housing heights and diameters to meet the needs of diverse interior spaces.