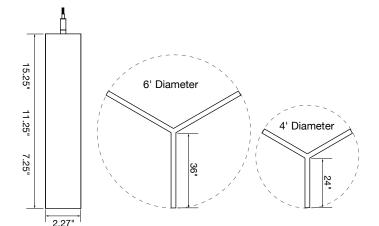

#### **Seem 1 Acoustic Trio Pendant Features**

- 1.5" lens aperture (2.27" housing width).
- 4' and 6' diameter pendants.
- Standard nominal heights of 8", 12" or 16".
- Direct/Indirect, Direct only, Indirect only or unlit options.
- Up to 4500lm direct and 7200lm indirect distributions.
- Driver options: 0-10V, Lutron EcoSystem®, DALI.
- Pair with Seem 1 Acoustic luminaires and baffles to create a coordinated look within interior spaces.