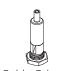

#### **FOCAL POINT**

Screw (72026) (6-20 x 1/4 SELF TAPPING SCREW) OTY 9

Cable Gripper (700226-01)

Joiner Plate/Access Plate

Center Cover

**ASSEMBLE ON A FLAT SURFACE** TO ENSURE PROPER ALIGNMENT

FOR DIFFERENT CEILING **INSTALLATIONS SEE PAGES 4-5** 