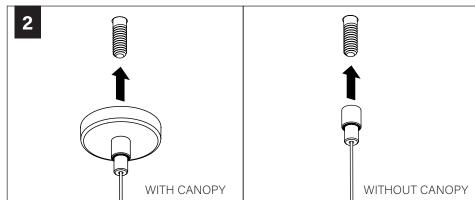

part or whole without the written permission of Focal Point, LLC is prohibited.

#### **INSTRUCTION KEY**



**ATTENTION** 



**SEE ADDITIONAL INSTRUCTIONS** 



**POWER OFF** 



POWER ON

#### **COMPONENT KEY**

#### **FOCAL POINT**







Screw (72026) (6-20 x 1/4 SELF TAPPING SCREW) OTY 9





Cable Gripper (700226-01)

Joiner Plate/Access Plate



Center Cover









**ASSEMBLE ON A FLAT SURFACE** TO ENSURE PROPER ALIGNMENT



FOR DIFFERENT CEILING **INSTALLATIONS SEE PAGES 4-5** 



# **MOUNTING DIMENSIONS**



# **BASIC INSTALLATION**



↑ SWING THIRD SECTION INTO PLACE SO IT INTERLOCKS WITH THE TWO OTHER SECTIONS







#### MAKE ELECTRICAL CONNECTIONS









#### **DRIVER SERVICE**







# **CEILING STRUT INSTALLATION**







# DRYWALL/HARD SURFACE CEILING INSTALLATION