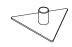

#### **FOCAL POINT**

Screw (72026) (6-20 x 1/4 SELF TAPPING SCREW) OTY 9

Cable Gripper (700226-01)

Joiner Plate/Access Plate

Center Cover

**ASSEMBLE ON A FLAT SURFACE** TO ENSURE PROPER ALIGNMENT

FOR DIFFERENT CEILING **INSTALLATIONS SEE PAGES 4-5** 