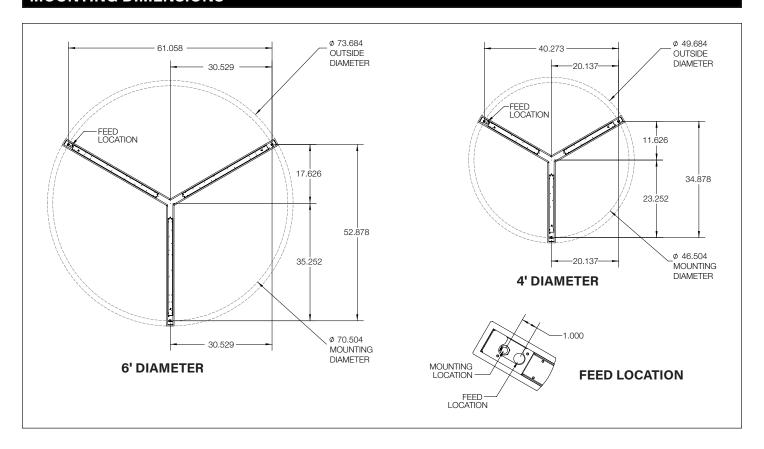

r adequately reinforcing walls and/or ceilings to support fixture weight.
- Focal Point, LLC accepts no responsibility for inadequately reinforced walls and/or ceilings.
- The information contained in this drawing is the sole property of Focal Point, LLC. Any reproduction in part or whole without the written permission of Focal Point, LLC is prohibited.

#### **INSTRUCTION KEY**



**ATTENTION** 



**SEE ADDITIONAL INSTRUCTIONS** 



**POWER OFF** 



POWER ON

#### **COMPONENT KEY**

#### **FOCAL POINT**







Screw (72026) (6-20 x 1/4 SELF TAPPING SCREW) OTY 9





Cable Gripper (700226-01)

Joiner Plate/Access Plate



Center Cover









**ASSEMBLE ON A FLAT SURFACE** TO ENSURE PROPER ALIGNMENT



FOR DIFFERENT CEILING **INSTALLATIONS SEE PAGES 4-5** 



# **MOUNTING DIMENSIONS**



# **BASIC INSTALLATION**



↑ SWING THIRD SECTION INTO PLACE SO IT INTERLOCKS WITH THE TWO OTHER SECTIONS







#### MAKE ELECTRICAL CONNECTIONS









#### **DRIVER SERVICE**







# **CEILING STRUT INSTALLATION**







# DRYWALL/HARD SURFACE CEILING INSTALLATION