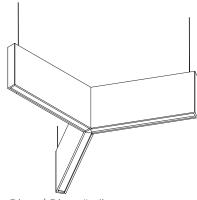

# **BASIC INSTALLATION**

↑ SWING THIRD SECTION INTO PLACE SO IT INTERLOCKS WITH THE TWO OTHER SECTIONS