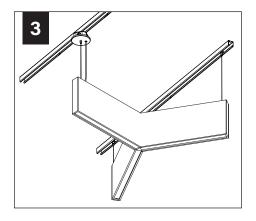

# **BASIC INSTALLATION**

↑ SWING THIRD SECTION INTO PLACE SO IT INTERLOCKS WITH THE TWO OTHER SECTIONS