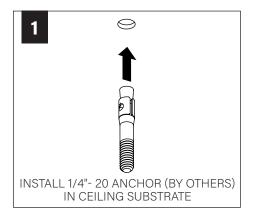

in part or whole without the written permission of Focal Point, LLC is prohibited.

#### **INSTRUCTION KEY**



**ATTENTION** 



**SEE ADDITIONAL INSTRUCTIONS** 



**POWER OFF** 



POWER ON

#### **COMPONENT KEY**

#### **FOCAL POINT**







Screw (72026) (6-20 x 1/4 SELF TAPPING SCREW) OTY 9





Cable Gripper (700226-01)

Joiner Plate/Access Plate



Center Cover









**ASSEMBLE ON A FLAT SURFACE** TO ENSURE PROPER ALIGNMENT



FOR DIFFERENT CEILING **INSTALLATIONS SEE PAGES 4-5** 



# **MOUNTING DIMENSIONS**



# **BASIC INSTALLATION**



↑ SWING THIRD SECTION INTO PLACE SO IT INTERLOCKS WITH THE TWO OTHER SECTIONS







#### MAKE ELECTRICAL CONNECTIONS









#### **DRIVER SERVICE**







# **CEILING STRUT INSTALLATION**







# DRYWALL/HARD SURFACE CEILING INSTALLATION