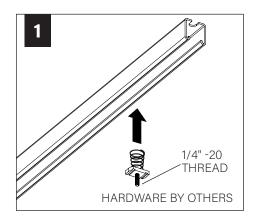

ole property of Focal Point, LLC. Any reproduction in part or whole without the written permission of Focal Point, LLC is prohibited.

#### **INSTRUCTION KEY**



**ATTENTION** 



**SEE ADDITIONAL INSTRUCTIONS** 



**POWER OFF** 



POWER ON

#### **COMPONENT KEY**

#### **FOCAL POINT**







Screw (72026) (6-20 x 1/4 SELF TAPPING SCREW) OTY 9





Cable Gripper (700226-01)

Joiner Plate/Access Plate



Center Cover









**ASSEMBLE ON A FLAT SURFACE** TO ENSURE PROPER ALIGNMENT



FOR DIFFERENT CEILING **INSTALLATIONS SEE PAGES 4-5** 



# **MOUNTING DIMENSIONS**



# **BASIC INSTALLATION**



↑ SWING THIRD SECTION INTO PLACE SO IT INTERLOCKS WITH THE TWO OTHER SECTIONS







#### MAKE ELECTRICAL CONNECTIONS









#### **DRIVER SERVICE**







# **CEILING STRUT INSTALLATION**







# DRYWALL/HARD SURFACE CEILING INSTALLATION