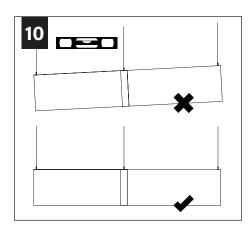

# **BASIC INSTALLATION**

↑ SWING THIRD SECTION INTO PLACE SO IT INTERLOCKS WITH THE TWO OTHER SECTIONS