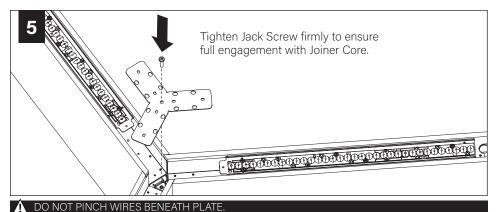

# **BASIC INSTALLATION**

↑ SWING THIRD SECTION INTO PLACE SO IT INTERLOCKS WITH THE TWO OTHER SECTIONS