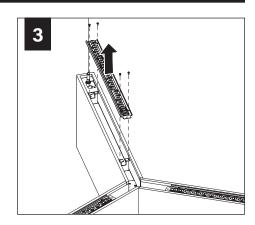

# **BASIC INSTALLATION**

↑ SWING THIRD SECTION INTO PLACE SO IT INTERLOCKS WITH THE TWO OTHER SECTIONS