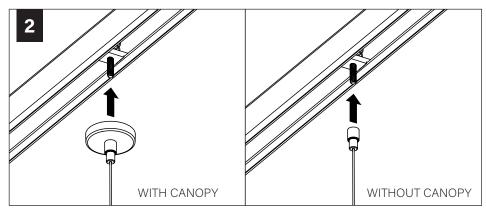

e property of Focal Point, LLC. Any reproduction in part or whole without the written permission of Focal Point, LLC is prohibited.

#### **INSTRUCTION KEY**



**ATTENTION** 



**SEE ADDITIONAL INSTRUCTIONS** 



**POWER OFF** 



POWER ON

#### **COMPONENT KEY**

#### **FOCAL POINT**







Screw (72026) (6-20 x 1/4 SELF TAPPING SCREW) OTY 9





Cable Gripper (700226-01)

Joiner Plate/Access Plate



Center Cover









**ASSEMBLE ON A FLAT SURFACE** TO ENSURE PROPER ALIGNMENT



FOR DIFFERENT CEILING **INSTALLATIONS SEE PAGES 4-5** 



# **MOUNTING DIMENSIONS**



# **BASIC INSTALLATION**



↑ SWING THIRD SECTION INTO PLACE SO IT INTERLOCKS WITH THE TWO OTHER SECTIONS







#### MAKE ELECTRICAL CONNECTIONS









#### **DRIVER SERVICE**







# **CEILING STRUT INSTALLATION**







# DRYWALL/HARD SURFACE CEILING INSTALLATION