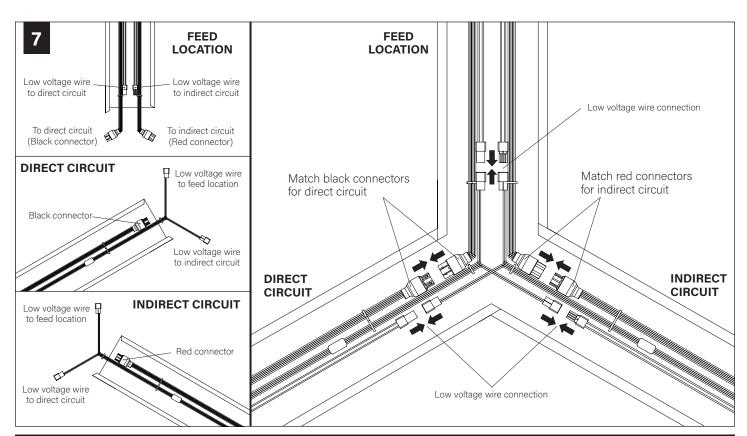

ility for inadequately reinforced walls and/or ceilings.
- The information contained in this drawing is the sole property of Focal Point, LLC. Any reproduction in part or whole without the written permission of Focal Point, LLC is prohibited.

#### **INSTRUCTION KEY**



**ATTENTION** 



**SEE ADDITIONAL INSTRUCTIONS** 



**POWER OFF** 



POWER ON

#### **COMPONENT KEY**

#### **FOCAL POINT**







Screw (72026) (6-20 x 1/4 SELF TAPPING SCREW) OTY 9





Cable Gripper (700226-01)

Joiner Plate/Access Plate



Center Cover









**ASSEMBLE ON A FLAT SURFACE** TO ENSURE PROPER ALIGNMENT



FOR DIFFERENT CEILING **INSTALLATIONS SEE PAGES 4-5** 



# **MOUNTING DIMENSIONS**



# **BASIC INSTALLATION**



↑ SWING THIRD SECTION INTO PLACE SO IT INTERLOCKS WITH THE TWO OTHER SECTIONS







#### MAKE ELECTRICAL CONNECTIONS









#### **DRIVER SERVICE**







# **CEILING STRUT INSTALLATION**







# DRYWALL/HARD SURFACE CEILING INSTALLATION