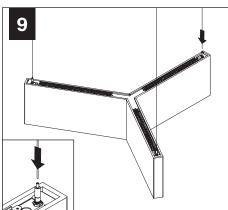

# **BASIC INSTALLATION**

↑ SWING THIRD SECTION INTO PLACE SO IT INTERLOCKS WITH THE TWO OTHER SECTIONS