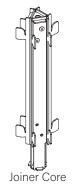

#### **COMPONENT KEY**

#### **FOCAL POINT**

Screw (72026) (6-20 x 1/4 SELF TAPPING SCREW) OTY 9

Cable Gripper (700226-01)

Joiner Plate/Access Plate

Center Cover

**ASSEMBLE ON A FLAT SURFACE** TO ENSURE PROPER ALIGNMENT

FOR DIFFERENT CEILING **INSTALLATIONS SEE PAGES 4-5** 