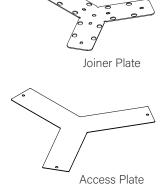

#### **COMPONENT KEY**

#### **FOCAL POINT**

Screw (72026) (6-20 x 1/4 SELF TAPPING SCREW) OTY 9

Cable Gripper (700226-01)

Joiner Plate/Access Plate

Center Cover

**ASSEMBLE ON A FLAT SURFACE** TO ENSURE PROPER ALIGNMENT

FOR DIFFERENT CEILING **INSTALLATIONS SEE PAGES 4-5** 