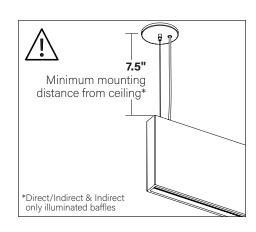

#### **AirCore Technology™**

# Seem<sup>®</sup> 1 Acoustic Trio

ASM1TP | ASM1TBP | ASM1TIP | AUSM1TP