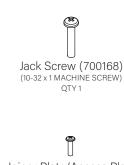

#### **FOCAL POINT**

Screw (72026) (6-20 x 1/4 SELF TAPPING SCREW) OTY 9

Cable Gripper (700226-01)

Joiner Plate/Access Plate

Center Cover

**ASSEMBLE ON A FLAT SURFACE** TO ENSURE PROPER ALIGNMENT

FOR DIFFERENT CEILING **INSTALLATIONS SEE PAGES 4-5** 