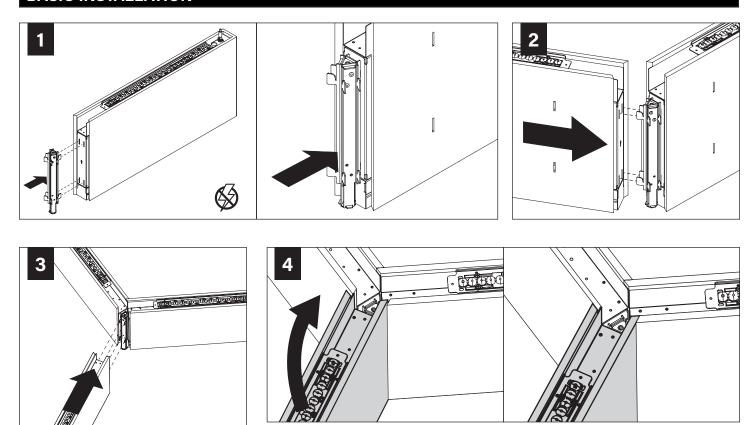

# **BASIC INSTALLATION**

↑ SWING THIRD SECTION INTO PLACE SO IT INTERLOCKS WITH THE TWO OTHER SECTIONS