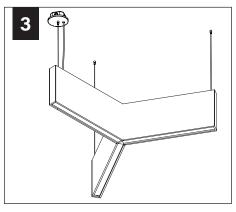

# **BASIC INSTALLATION**

↑ SWING THIRD SECTION INTO PLACE SO IT INTERLOCKS WITH THE TWO OTHER SECTIONS