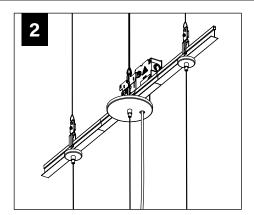

BIT NECESSARY FOR **INSTALLATION OF SEEM 1 ACOUSTIC JOINED RUNS** 

**#2 PHILLIPS DRIVER BIT NECESSARY FOR INSTALLATION OF SEEM 2 ACOUSTIC JOINED RUNS** 

FOR CORNER INSTALLATION SEE PAGES 3-5

FOR ALTERNATE CEILING INSTALLATIONS SEE PAGES 5-6 INDIVIDUAL UNITS CANNOT BE JOINED IN THE FIELD

UNITS CANNOT BE CUT TO LENGTH IN THE FIELD



































### **CORNER INSTALLATION**





### INDIRECT AND UNLIT UNITS ONLY





MAKE ELECTRICAL CONNECTION

### **INDIRECT AND UNLIT UNITS ONLY**





















# Gently flip up PET felt access door until it meets the internal stopping mechanism DO NOT APPLY EXCESSIVE PRESSURE

## DRIVER SERVICE



### **CEILING STRUT INSTALLATION**







### DRYWALL/HARD SURFACE CEILING INSTALLATION







### **GRID CEILING INSTALLATION**