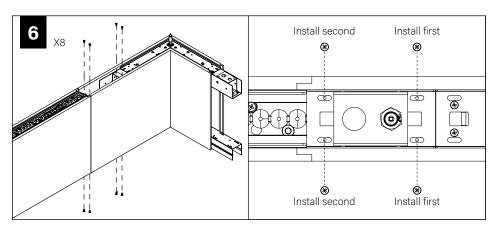

**SEE ADDITIONAL INSTRUCTIONS** 



**POWER OFF** 



**POWER ON** 

### COMPONENT KEY



### SHIPPED INSTALLED



Access Cover Screw (72026)

### SHIPPED IN HARDWARE BAG



Seem 1 Acoustic Joiner Screw (700295)



Seem 2 Acoustic Joiner Screw (72026)













#1 PHILLIPS DRIVER BIT NECESSARY FOR **INSTALLATION OF SEEM 1 ACOUSTIC JOINED RUNS** 

**#2 PHILLIPS DRIVER BIT NECESSARY FOR INSTALLATION OF SEEM 2 ACOUSTIC JOINED RUNS** 

FOR CORNER INSTALLATION SEE PAGES 3-5

FOR ALTERNATE CEILING INSTALLATIONS SEE PAGES 5-6 INDIVIDUAL UNITS CANNOT BE JOINED IN THE FIELD

UNITS CANNOT BE CUT TO LENGTH IN THE FIELD



































### **CORNER INSTALLATION**





### INDIRECT AND UNLIT UNITS ONLY





MAKE ELECTRICAL CONNECTION

### **INDIRECT AND UNLIT UNITS ONLY**





















# Gently flip up PET felt access door until it meets the internal stopping mechanism DO NOT APPLY EXCESSIVE PRESSURE

## DRIVER SERVICE



### **CEILING STRUT INSTALLATION**







### DRYWALL/HARD SURFACE CEILING INSTALLATION







### **GRID CEILING INSTALLATION**