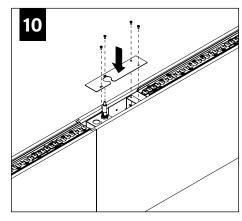

### SHIPPED IN HARDWARE BAG

Seem 1 Acoustic Joiner Screw (700295)

Seem 2 Acoustic Joiner Screw (72026)

#1 PHILLIPS DRIVER BIT NECESSARY FOR **INSTALLATION OF SEEM 1 ACOUSTIC JOINED RUNS** 

**#2 PHILLIPS DRIVER BIT NECESSARY FOR INSTALLATION OF SEEM 2 ACOUSTIC JOINED RUNS** 