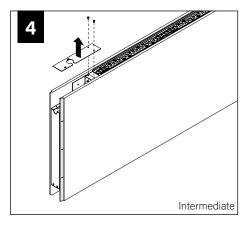

the sole property of Focal Point, LLC. Any reproduction in part or whole without the written permission of Focal Point, LLC is prohibited.

### **INSTRUCTION KEY**





**SEE ADDITIONAL INSTRUCTIONS** 



**POWER OFF** 



**POWER ON** 

### COMPONENT KEY



### SHIPPED INSTALLED



Access Cover Screw (72026)

### SHIPPED IN HARDWARE BAG



Seem 1 Acoustic Joiner Screw (700295)



Seem 2 Acoustic Joiner Screw (72026)













#1 PHILLIPS DRIVER BIT NECESSARY FOR **INSTALLATION OF SEEM 1 ACOUSTIC JOINED RUNS** 

**#2 PHILLIPS DRIVER BIT NECESSARY FOR INSTALLATION OF SEEM 2 ACOUSTIC JOINED RUNS** 

FOR CORNER INSTALLATION SEE PAGES 3-5

FOR ALTERNATE CEILING INSTALLATIONS SEE PAGES 5-6 INDIVIDUAL UNITS CANNOT BE JOINED IN THE FIELD

UNITS CANNOT BE CUT TO LENGTH IN THE FIELD



































### **CORNER INSTALLATION**





### INDIRECT AND UNLIT UNITS ONLY





MAKE ELECTRICAL CONNECTION

### **INDIRECT AND UNLIT UNITS ONLY**





















# Gently flip up PET felt access door until it meets the internal stopping mechanism DO NOT APPLY EXCESSIVE PRESSURE

## DRIVER SERVICE



### **CEILING STRUT INSTALLATION**







### DRYWALL/HARD SURFACE CEILING INSTALLATION







### **GRID CEILING INSTALLATION**