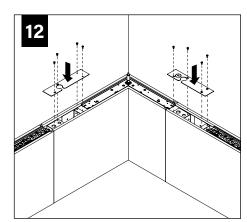

### **CORNER INSTALLATION**

### INDIRECT AND UNLIT UNITS ONLY

MAKE ELECTRICAL CONNECTION