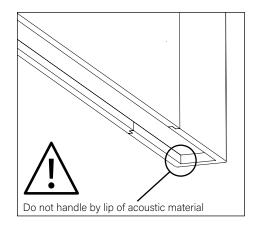

# Seem<sup>®</sup> 1 & Seem<sup>®</sup> 2 Acoustic

ASM1S | ASM1BS | AUSM1S | ASM2S | ASM2BS | AUSM2S | ASM2IS

AirCore Technology