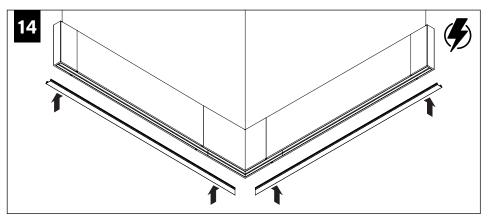

IONAL INSTRUCTIONS** 



**POWER OFF** 



**POWER ON** 

### COMPONENT KEY



### SHIPPED INSTALLED



Access Cover Screw (72026)

### SHIPPED IN HARDWARE BAG



Seem 1 Acoustic Joiner Screw (700295)



Seem 2 Acoustic Joiner Screw (72026)













#1 PHILLIPS DRIVER BIT NECESSARY FOR **INSTALLATION OF SEEM 1 ACOUSTIC JOINED RUNS** 

**#2 PHILLIPS DRIVER BIT NECESSARY FOR INSTALLATION OF SEEM 2 ACOUSTIC JOINED RUNS** 

FOR CORNER INSTALLATION SEE PAGES 3-5

FOR ALTERNATE CEILING INSTALLATIONS SEE PAGES 5-6 INDIVIDUAL UNITS CANNOT BE JOINED IN THE FIELD

UNITS CANNOT BE CUT TO LENGTH IN THE FIELD



































### **CORNER INSTALLATION**





### INDIRECT AND UNLIT UNITS ONLY





MAKE ELECTRICAL CONNECTION

### **INDIRECT AND UNLIT UNITS ONLY**





















# Gently flip up PET felt access door until it meets the internal stopping mechanism DO NOT APPLY EXCESSIVE PRESSURE

## DRIVER SERVICE



### **CEILING STRUT INSTALLATION**







### DRYWALL/HARD SURFACE CEILING INSTALLATION







### **GRID CEILING INSTALLATION**