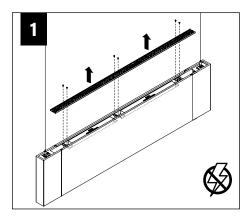

FOR CORNER INSTALLATION SEE PAGES 3-5

FOR ALTERNATE CEILING INSTALLATIONS SEE PAGES 5-6 INDIVIDUAL UNITS CANNOT BE JOINED IN THE FIELD

UNITS CANNOT BE CUT TO LENGTH IN THE FIELD