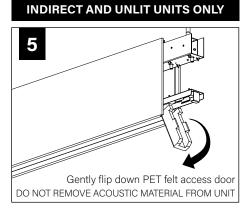

### **INDIRECT AND UNLIT UNITS ONLY**

# Gently flip up PET felt access door until it meets the internal stopping mechanism DO NOT APPLY EXCESSIVE PRESSURE