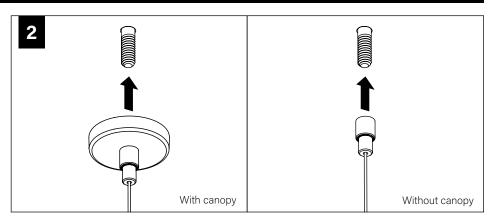

### SHIPPED IN HARDWARE BAG

Seem 1 Acoustic Joiner Screw (700295)

Seem 2 Acoustic Joiner Screw (72026)

#1 PHILLIPS DRIVER BIT NECESSARY FOR **INSTALLATION OF SEEM 1 ACOUSTIC JOINED RUNS** 

**#2 PHILLIPS DRIVER BIT NECESSARY FOR INSTALLATION OF SEEM 2 ACOUSTIC JOINED RUNS** 