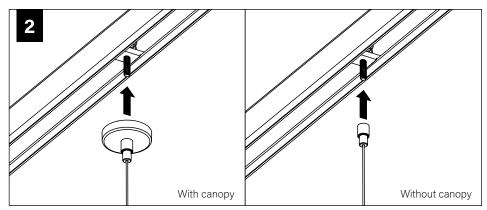

Joiner Screw (700295)



Seem 2 Acoustic Joiner Screw (72026)













#1 PHILLIPS DRIVER BIT NECESSARY FOR **INSTALLATION OF SEEM 1 ACOUSTIC JOINED RUNS** 

**#2 PHILLIPS DRIVER BIT NECESSARY FOR INSTALLATION OF SEEM 2 ACOUSTIC JOINED RUNS** 

FOR CORNER INSTALLATION SEE PAGES 3-5

FOR ALTERNATE CEILING INSTALLATIONS SEE PAGES 5-6 INDIVIDUAL UNITS CANNOT BE JOINED IN THE FIELD

UNITS CANNOT BE CUT TO LENGTH IN THE FIELD



































### **CORNER INSTALLATION**





### INDIRECT AND UNLIT UNITS ONLY





MAKE ELECTRICAL CONNECTION

### **INDIRECT AND UNLIT UNITS ONLY**





















# Gently flip up PET felt access door until it meets the internal stopping mechanism DO NOT APPLY EXCESSIVE PRESSURE

## DRIVER SERVICE



### **CEILING STRUT INSTALLATION**







### DRYWALL/HARD SURFACE CEILING INSTALLATION







### **GRID CEILING INSTALLATION**