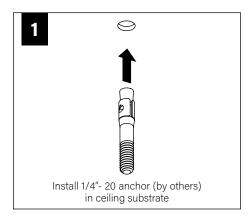

ew (72026)













#1 PHILLIPS DRIVER BIT NECESSARY FOR **INSTALLATION OF SEEM 1 ACOUSTIC JOINED RUNS** 

**#2 PHILLIPS DRIVER BIT NECESSARY FOR INSTALLATION OF SEEM 2 ACOUSTIC JOINED RUNS** 

FOR CORNER INSTALLATION SEE PAGES 3-5

FOR ALTERNATE CEILING INSTALLATIONS SEE PAGES 5-6 INDIVIDUAL UNITS CANNOT BE JOINED IN THE FIELD

UNITS CANNOT BE CUT TO LENGTH IN THE FIELD



































### **CORNER INSTALLATION**





### INDIRECT AND UNLIT UNITS ONLY





MAKE ELECTRICAL CONNECTION

### **INDIRECT AND UNLIT UNITS ONLY**





















# Gently flip up PET felt access door until it meets the internal stopping mechanism DO NOT APPLY EXCESSIVE PRESSURE

## DRIVER SERVICE



### **CEILING STRUT INSTALLATION**







### DRYWALL/HARD SURFACE CEILING INSTALLATION







### **GRID CEILING INSTALLATION**