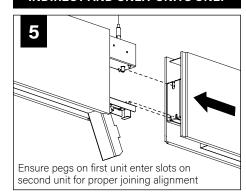

*





**SEE ADDITIONAL INSTRUCTIONS** 



**POWER OFF** 



**POWER ON** 

### COMPONENT KEY



### SHIPPED INSTALLED



Access Cover Screw (72026)

### SHIPPED IN HARDWARE BAG



Seem 1 Acoustic Joiner Screw (700295)



Seem 2 Acoustic Joiner Screw (72026)













#1 PHILLIPS DRIVER BIT NECESSARY FOR **INSTALLATION OF SEEM 1 ACOUSTIC JOINED RUNS** 

**#2 PHILLIPS DRIVER BIT NECESSARY FOR INSTALLATION OF SEEM 2 ACOUSTIC JOINED RUNS** 

FOR CORNER INSTALLATION SEE PAGES 3-5

FOR ALTERNATE CEILING INSTALLATIONS SEE PAGES 5-6 INDIVIDUAL UNITS CANNOT BE JOINED IN THE FIELD

UNITS CANNOT BE CUT TO LENGTH IN THE FIELD



































### **CORNER INSTALLATION**





### INDIRECT AND UNLIT UNITS ONLY





MAKE ELECTRICAL CONNECTION

### **INDIRECT AND UNLIT UNITS ONLY**





















# Gently flip up PET felt access door until it meets the internal stopping mechanism DO NOT APPLY EXCESSIVE PRESSURE

## DRIVER SERVICE



### **CEILING STRUT INSTALLATION**







### DRYWALL/HARD SURFACE CEILING INSTALLATION







### **GRID CEILING INSTALLATION**