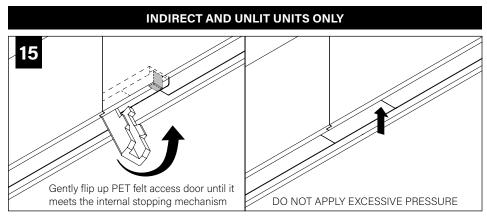

### **INDIRECT AND UNLIT UNITS ONLY**

# Gently flip up PET felt access door until it meets the internal stopping mechanism DO NOT APPLY EXCESSIVE PRESSURE