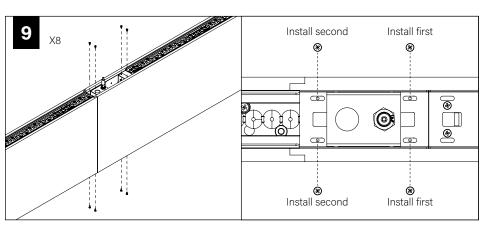

### SHIPPED IN HARDWARE BAG

Seem 1 Acoustic Joiner Screw (700295)

Seem 2 Acoustic Joiner Screw (72026)

#1 PHILLIPS DRIVER BIT NECESSARY FOR **INSTALLATION OF SEEM 1 ACOUSTIC JOINED RUNS** 

**#2 PHILLIPS DRIVER BIT NECESSARY FOR INSTALLATION OF SEEM 2 ACOUSTIC JOINED RUNS** 