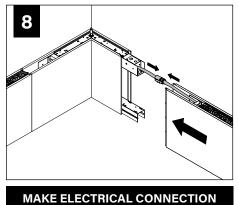

**SEE ADDITIONAL INSTRUCTIONS** 



**POWER OFF** 



**POWER ON** 

### COMPONENT KEY



### SHIPPED INSTALLED



Access Cover Screw (72026)

### SHIPPED IN HARDWARE BAG



Seem 1 Acoustic Joiner Screw (700295)



Seem 2 Acoustic Joiner Screw (72026)













#1 PHILLIPS DRIVER BIT NECESSARY FOR **INSTALLATION OF SEEM 1 ACOUSTIC JOINED RUNS** 

**#2 PHILLIPS DRIVER BIT NECESSARY FOR INSTALLATION OF SEEM 2 ACOUSTIC JOINED RUNS** 

FOR CORNER INSTALLATION SEE PAGES 3-5

FOR ALTERNATE CEILING INSTALLATIONS SEE PAGES 5-6 INDIVIDUAL UNITS CANNOT BE JOINED IN THE FIELD

UNITS CANNOT BE CUT TO LENGTH IN THE FIELD



































### **CORNER INSTALLATION**





### INDIRECT AND UNLIT UNITS ONLY





MAKE ELECTRICAL CONNECTION

### **INDIRECT AND UNLIT UNITS ONLY**





















# Gently flip up PET felt access door until it meets the internal stopping mechanism DO NOT APPLY EXCESSIVE PRESSURE

## DRIVER SERVICE



### **CEILING STRUT INSTALLATION**







### DRYWALL/HARD SURFACE CEILING INSTALLATION







### **GRID CEILING INSTALLATION**