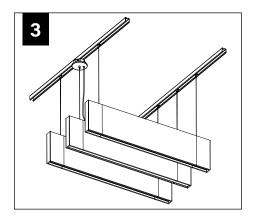

iner Screw (700295)



Seem 2 Acoustic Joiner Screw (72026)













#1 PHILLIPS DRIVER BIT NECESSARY FOR **INSTALLATION OF SEEM 1 ACOUSTIC JOINED RUNS** 

**#2 PHILLIPS DRIVER BIT NECESSARY FOR INSTALLATION OF SEEM 2 ACOUSTIC JOINED RUNS** 

FOR CORNER INSTALLATION SEE PAGES 3-5

FOR ALTERNATE CEILING INSTALLATIONS SEE PAGES 5-6 INDIVIDUAL UNITS CANNOT BE JOINED IN THE FIELD

UNITS CANNOT BE CUT TO LENGTH IN THE FIELD



































### **CORNER INSTALLATION**





### INDIRECT AND UNLIT UNITS ONLY





MAKE ELECTRICAL CONNECTION

### **INDIRECT AND UNLIT UNITS ONLY**





















# Gently flip up PET felt access door until it meets the internal stopping mechanism DO NOT APPLY EXCESSIVE PRESSURE

## DRIVER SERVICE



### **CEILING STRUT INSTALLATION**







### DRYWALL/HARD SURFACE CEILING INSTALLATION







### **GRID CEILING INSTALLATION**