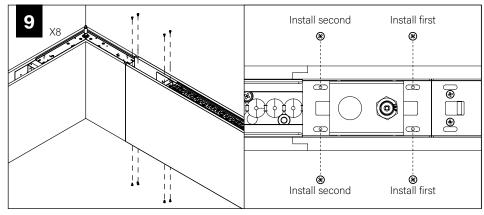

*SEE ADDITIONAL INSTRUCTIONS** 



**POWER OFF** 



**POWER ON** 

### COMPONENT KEY



### SHIPPED INSTALLED



Access Cover Screw (72026)

### SHIPPED IN HARDWARE BAG



Seem 1 Acoustic Joiner Screw (700295)



Seem 2 Acoustic Joiner Screw (72026)













#1 PHILLIPS DRIVER BIT NECESSARY FOR **INSTALLATION OF SEEM 1 ACOUSTIC JOINED RUNS** 

**#2 PHILLIPS DRIVER BIT NECESSARY FOR INSTALLATION OF SEEM 2 ACOUSTIC JOINED RUNS** 

FOR CORNER INSTALLATION SEE PAGES 3-5

FOR ALTERNATE CEILING INSTALLATIONS SEE PAGES 5-6 INDIVIDUAL UNITS CANNOT BE JOINED IN THE FIELD

UNITS CANNOT BE CUT TO LENGTH IN THE FIELD



































### **CORNER INSTALLATION**





### INDIRECT AND UNLIT UNITS ONLY





MAKE ELECTRICAL CONNECTION

### **INDIRECT AND UNLIT UNITS ONLY**





















# Gently flip up PET felt access door until it meets the internal stopping mechanism DO NOT APPLY EXCESSIVE PRESSURE

## DRIVER SERVICE



### **CEILING STRUT INSTALLATION**







### DRYWALL/HARD SURFACE CEILING INSTALLATION







### **GRID CEILING INSTALLATION**