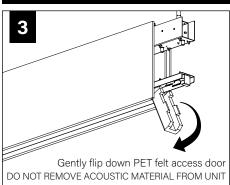

### SHIPPED INSTALLED

Access Cover Screw (72026)

### SHIPPED IN HARDWARE BAG

Seem 1 Acoustic Joiner Screw (700295)

Seem 2 Acoustic Joiner Screw (72026)

#1 PHILLIPS DRIVER BIT NECESSARY FOR **INSTALLATION OF SEEM 1 ACOUSTIC JOINED RUNS** 

**#2 PHILLIPS DRIVER BIT NECESSARY FOR INSTALLATION OF SEEM 2 ACOUSTIC JOINED RUNS** 