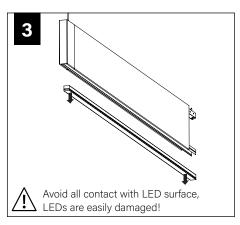

is the sole property of Focal Point, LLC. Any reproduction in part or whole without the written permission of Focal Point, LLC is prohibited.

### **INSTRUCTION KEY**





**SEE ADDITIONAL INSTRUCTIONS** 



**POWER OFF** 



**POWER ON** 

### COMPONENT KEY



### SHIPPED INSTALLED



Access Cover Screw (72026)

### SHIPPED IN HARDWARE BAG



Seem 1 Acoustic Joiner Screw (700295)



Seem 2 Acoustic Joiner Screw (72026)













#1 PHILLIPS DRIVER BIT NECESSARY FOR **INSTALLATION OF SEEM 1 ACOUSTIC JOINED RUNS** 

**#2 PHILLIPS DRIVER BIT NECESSARY FOR INSTALLATION OF SEEM 2 ACOUSTIC JOINED RUNS** 

FOR CORNER INSTALLATION SEE PAGES 3-5

FOR ALTERNATE CEILING INSTALLATIONS SEE PAGES 5-6 INDIVIDUAL UNITS CANNOT BE JOINED IN THE FIELD

UNITS CANNOT BE CUT TO LENGTH IN THE FIELD



































### **CORNER INSTALLATION**





### INDIRECT AND UNLIT UNITS ONLY





MAKE ELECTRICAL CONNECTION

### **INDIRECT AND UNLIT UNITS ONLY**





















# Gently flip up PET felt access door until it meets the internal stopping mechanism DO NOT APPLY EXCESSIVE PRESSURE

## DRIVER SERVICE



### **CEILING STRUT INSTALLATION**







### DRYWALL/HARD SURFACE CEILING INSTALLATION







### **GRID CEILING INSTALLATION**