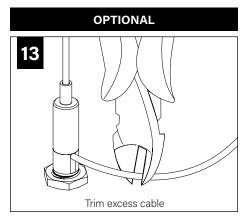

ITIONAL INSTRUCTIONS** 



**POWER OFF** 



**POWER ON** 

### COMPONENT KEY



### SHIPPED INSTALLED



Access Cover Screw (72026)

### SHIPPED IN HARDWARE BAG



Seem 1 Acoustic Joiner Screw (700295)



Seem 2 Acoustic Joiner Screw (72026)













#1 PHILLIPS DRIVER BIT NECESSARY FOR **INSTALLATION OF SEEM 1 ACOUSTIC JOINED RUNS** 

**#2 PHILLIPS DRIVER BIT NECESSARY FOR INSTALLATION OF SEEM 2 ACOUSTIC JOINED RUNS** 

FOR CORNER INSTALLATION SEE PAGES 3-5

FOR ALTERNATE CEILING INSTALLATIONS SEE PAGES 5-6 INDIVIDUAL UNITS CANNOT BE JOINED IN THE FIELD

UNITS CANNOT BE CUT TO LENGTH IN THE FIELD



































### **CORNER INSTALLATION**





### INDIRECT AND UNLIT UNITS ONLY





MAKE ELECTRICAL CONNECTION

### **INDIRECT AND UNLIT UNITS ONLY**





















# Gently flip up PET felt access door until it meets the internal stopping mechanism DO NOT APPLY EXCESSIVE PRESSURE

## DRIVER SERVICE



### **CEILING STRUT INSTALLATION**







### DRYWALL/HARD SURFACE CEILING INSTALLATION







### **GRID CEILING INSTALLATION**