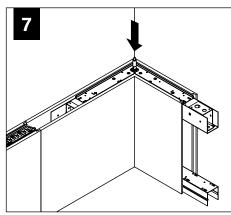

**SEE ADDITIONAL INSTRUCTIONS** 



**POWER OFF** 



**POWER ON** 

### COMPONENT KEY



### SHIPPED INSTALLED



Access Cover Screw (72026)

### SHIPPED IN HARDWARE BAG



Seem 1 Acoustic Joiner Screw (700295)



Seem 2 Acoustic Joiner Screw (72026)













#1 PHILLIPS DRIVER BIT NECESSARY FOR **INSTALLATION OF SEEM 1 ACOUSTIC JOINED RUNS** 

**#2 PHILLIPS DRIVER BIT NECESSARY FOR INSTALLATION OF SEEM 2 ACOUSTIC JOINED RUNS** 

FOR CORNER INSTALLATION SEE PAGES 3-5

FOR ALTERNATE CEILING INSTALLATIONS SEE PAGES 5-6 INDIVIDUAL UNITS CANNOT BE JOINED IN THE FIELD

UNITS CANNOT BE CUT TO LENGTH IN THE FIELD



































### **CORNER INSTALLATION**





### INDIRECT AND UNLIT UNITS ONLY





MAKE ELECTRICAL CONNECTION

### **INDIRECT AND UNLIT UNITS ONLY**





















# Gently flip up PET felt access door until it meets the internal stopping mechanism DO NOT APPLY EXCESSIVE PRESSURE

## DRIVER SERVICE



### **CEILING STRUT INSTALLATION**







### DRYWALL/HARD SURFACE CEILING INSTALLATION







### **GRID CEILING INSTALLATION**