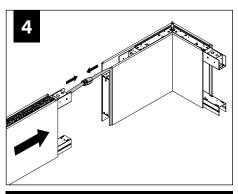

### **CORNER INSTALLATION**

### INDIRECT AND UNLIT UNITS ONLY

MAKE ELECTRICAL CONNECTION