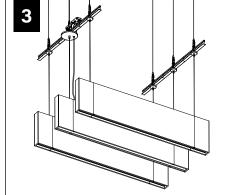

T NECESSARY FOR **INSTALLATION OF SEEM 1 ACOUSTIC JOINED RUNS** 

**#2 PHILLIPS DRIVER BIT NECESSARY FOR INSTALLATION OF SEEM 2 ACOUSTIC JOINED RUNS** 

FOR CORNER INSTALLATION SEE PAGES 3-5

FOR ALTERNATE CEILING INSTALLATIONS SEE PAGES 5-6 INDIVIDUAL UNITS CANNOT BE JOINED IN THE FIELD

UNITS CANNOT BE CUT TO LENGTH IN THE FIELD



































### **CORNER INSTALLATION**





### INDIRECT AND UNLIT UNITS ONLY





MAKE ELECTRICAL CONNECTION

### **INDIRECT AND UNLIT UNITS ONLY**





















# Gently flip up PET felt access door until it meets the internal stopping mechanism DO NOT APPLY EXCESSIVE PRESSURE

## DRIVER SERVICE



### **CEILING STRUT INSTALLATION**







### DRYWALL/HARD SURFACE CEILING INSTALLATION







### **GRID CEILING INSTALLATION**