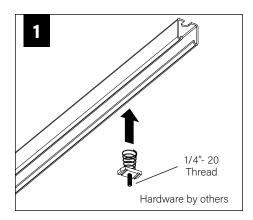

c Joiner Screw (700295)



Seem 2 Acoustic Joiner Screw (72026)













#1 PHILLIPS DRIVER BIT NECESSARY FOR **INSTALLATION OF SEEM 1 ACOUSTIC JOINED RUNS** 

**#2 PHILLIPS DRIVER BIT NECESSARY FOR INSTALLATION OF SEEM 2 ACOUSTIC JOINED RUNS** 

FOR CORNER INSTALLATION SEE PAGES 3-5

FOR ALTERNATE CEILING INSTALLATIONS SEE PAGES 5-6 INDIVIDUAL UNITS CANNOT BE JOINED IN THE FIELD

UNITS CANNOT BE CUT TO LENGTH IN THE FIELD



































### **CORNER INSTALLATION**





### INDIRECT AND UNLIT UNITS ONLY





MAKE ELECTRICAL CONNECTION

### **INDIRECT AND UNLIT UNITS ONLY**





















# Gently flip up PET felt access door until it meets the internal stopping mechanism DO NOT APPLY EXCESSIVE PRESSURE

## DRIVER SERVICE



### **CEILING STRUT INSTALLATION**







### DRYWALL/HARD SURFACE CEILING INSTALLATION







### **GRID CEILING INSTALLATION**