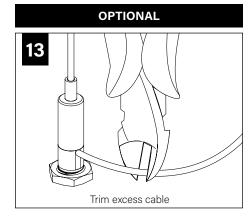

### INDIRECT AND UNLIT UNITS ONLY

MAKE ELECTRICAL CONNECTION

### **INDIRECT AND UNLIT UNITS ONLY**