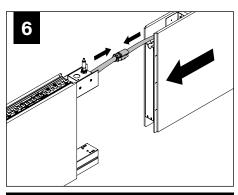

#### **SHIPPED IN HARDWARE BAG**

#1 PHILLIPS DRIVER BIT NECESSARY FOR INSTALLATION OF JOINED RUNS

FOR ALTERNATE CEILING INSTALLATIONS SEE PAGES 3-4

INDIVIDUAL UNITS CANNOT BE JOINED IN THE FIELD

UNITS CANNOT BE CUT TO LENGTH IN THE FIELD