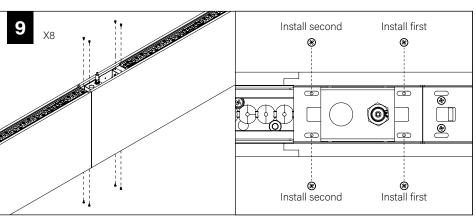

#### **SHIPPED IN HARDWARE BAG**

#1 PHILLIPS DRIVER BIT NECESSARY FOR INSTALLATION OF JOINED RUNS

FOR ALTERNATE CEILING INSTALLATIONS SEE PAGES 3-4

INDIVIDUAL UNITS CANNOT BE JOINED IN THE FIELD

UNITS CANNOT BE CUT TO LENGTH IN THE FIELD