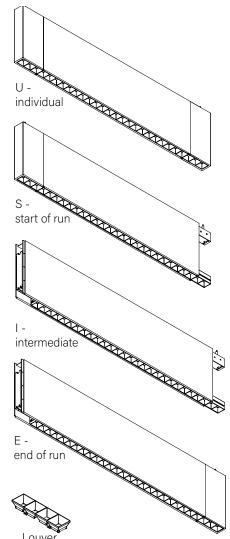

## **COMPONENT KEY**

### **FOCAL POINT**

#### SHIPPED INSTALLED

Access Cover Screw (72026)

#### **SHIPPED IN HARDWARE BAG**

#1 PHILLIPS DRIVER BIT NECESSARY FOR INSTALLATION OF JOINED RUNS

FOR ALTERNATE CEILING INSTALLATIONS SEE PAGES 3-4

INDIVIDUAL UNITS CANNOT BE JOINED IN THE FIELD

UNITS CANNOT BE CUT TO LENGTH IN THE FIELD