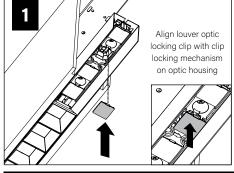

# LOUVER OPTIC WITH ID+™ TECHNOLOGY INSTALLATION

OPTIC COMPONENTS ARE DIRECTIONALLY SENSITIVE. IF A LOUVER OPTIC BECOMES DISLODGED, IT MUST BE REINSTALLED IN THE CORRECT ORIENTATION TO OPERATE PROPERLY.