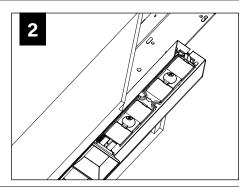

# LOUVER OPTIC WITH ID+™ TECHNOLOGY INSTALLATION

OPTIC COMPONENTS ARE DIRECTIONALLY SENSITIVE. IF A LOUVER OPTIC BECOMES DISLODGED, IT MUST BE REINSTALLED IN THE CORRECT ORIENTATION TO OPERATE PROPERLY.