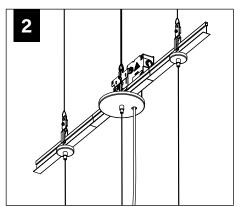

this drawing is the sole property of Focal Point, LLC. Any reproduction in part or whole without the written permission of Focal Point, LLC is prohibited.

## **INSTRUCTION KEY**



**ATTENTION** 



SEE ADDITIONAL INSTRUCTIONS



**POWER OFF** 



**POWER ON** 

## **COMPONENT KEY**

### **FOCAL POINT**



#### SHIPPED INSTALLED



Access Cover Screw (72026)

#### **SHIPPED IN HARDWARE BAG**







#1 PHILLIPS DRIVER BIT NECESSARY FOR INSTALLATION OF JOINED RUNS

FOR ALTERNATE CEILING INSTALLATIONS SEE PAGES 3-4

INDIVIDUAL UNITS CANNOT BE JOINED IN THE FIELD

UNITS CANNOT BE CUT TO LENGTH IN THE FIELD

















MAKE ELECTRICAL CONNECTION



















# **CEILING STRUT INSTALLATION**







# DRYWALL/HARD SURFACE CEILING INSTALLATION







# **GRID CEILING INSTALLATION**







## **DRIVER SERVICE**



# LOUVER OPTIC WITH ID+™ TECHNOLOGY INSTALLATION





OPTIC COMPONENTS ARE DIRECTIONALLY SENSITIVE. IF A LOUVER OPTIC BECOMES DISLODGED, IT MUST BE REINSTALLED IN THE CORRECT ORIENTATION TO OPERATE PROPERLY.