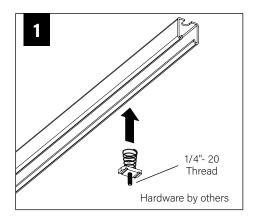

nsibility for inadequately reinforced walls and/or ceilings.
- The information contained in this drawing is the sole property of Focal Point, LLC. Any reproduction in part or whole without the written permission of Focal Point, LLC is prohibited.

## **INSTRUCTION KEY**



**ATTENTION** 



SEE ADDITIONAL INSTRUCTIONS



**POWER OFF** 



**POWER ON** 

## **COMPONENT KEY**

### **FOCAL POINT**



#### SHIPPED INSTALLED



Access Cover Screw (72026)

#### **SHIPPED IN HARDWARE BAG**







#1 PHILLIPS DRIVER BIT NECESSARY FOR INSTALLATION OF JOINED RUNS

FOR ALTERNATE CEILING INSTALLATIONS SEE PAGES 3-4

INDIVIDUAL UNITS CANNOT BE JOINED IN THE FIELD

UNITS CANNOT BE CUT TO LENGTH IN THE FIELD

















MAKE ELECTRICAL CONNECTION



















# **CEILING STRUT INSTALLATION**







# DRYWALL/HARD SURFACE CEILING INSTALLATION







# **GRID CEILING INSTALLATION**







## **DRIVER SERVICE**



# LOUVER OPTIC WITH ID+™ TECHNOLOGY INSTALLATION





OPTIC COMPONENTS ARE DIRECTIONALLY SENSITIVE. IF A LOUVER OPTIC BECOMES DISLODGED, IT MUST BE REINSTALLED IN THE CORRECT ORIENTATION TO OPERATE PROPERLY.